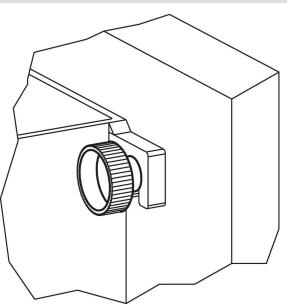

e
- Thermoplastic PA, black

#### Screw

Stainless steel 1.4567

Drawing



## Order information

| Dimensions      |      |                |                |    |      |      |      |      | Ĭ   | Art. No.   |
|-----------------|------|----------------|----------------|----|------|------|------|------|-----|------------|
| d <sub>1</sub>  | 1    | d <sub>2</sub> | d <sub>3</sub> | d4 | h    | k    | min. | max. |     |            |
|                 | [mm] |                |                |    |      |      | [°C] |      | [9] |            |
| Stainless steel |      |                |                |    |      |      |      |      |     |            |
| M10             | 20   | 16             | 18             | 36 | 22.5 | 12.5 | -30  | 80   | 30  | 24830.0270 |

# Application example



#### Compliance

#### **RoHS compliant**

Compliant according to Directive 2011/65/EU and Directive 2015/863.

#### Does not contain SVHC substances

No SVHC substances with more than 0.1% w/w contained - SVHC list [REACH] as of 23.01.2024.

# Does not contain Proposition 65 substances

No Proposition 65 substances included. https://www.P65Warnings.ca.gov/

#### Free from Conflict Minerals

This product does not contain any substances designated as "conflict minerals" such as tantalum, tin, gold or tungsten from the Democratic Republic of Congo or adjacent countries.