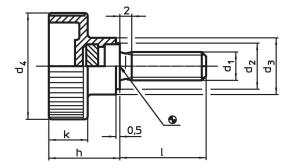

## Order information

| Dimensions      |      |                |                |    |      |      |      |      | Ĭ   | Art. No.   |
|-----------------|------|----------------|----------------|----|------|------|------|------|-----|------------|
| d <sub>1</sub>  | 1    | d <sub>2</sub> | d <sub>3</sub> | d4 | h    | k    | min. | max. |     |            |
|                 | [mm] |                |                |    |      |      | [°C] |      | [9] |            |
| Stainless steel |      |                |                |    |      |      |      |      |     |            |
| M10             | 20   | 16             | 18             | 36 | 22.5 | 12.5 | -30  | 80   | 30  | 24830.0270 |