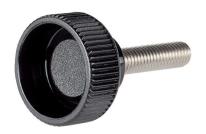

#### Material

- Handle
- Thermoplastic PA, black

#### Screw

Stainless steel 1.4567

Drawing