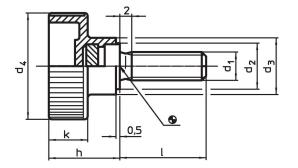

## Order information

| Dimensions      |      |                |                |    |      |    | <u></u> |      | Ĩ   | Art. No.   |
|-----------------|------|----------------|----------------|----|------|----|---------|------|-----|------------|
| d <sub>1</sub>  | I    | d <sub>2</sub> | d <sub>3</sub> | d4 | h    | k  | min.    | max. |     |            |
|                 | [mm] |                |                |    |      |    | [°C]    |      | [g] |            |
| Stainless steel |      |                |                |    |      |    |         |      |     |            |
| M8              | 25   | 14             | 16             | 30 | 19.5 | 11 | -30     | 80   | 17  | 24830.0264 |