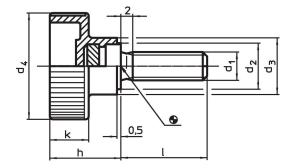

## Order information

| Dimensions      |      |                |                |    |      |     | ß    |      | Ĭ   | Art. No.   |
|-----------------|------|----------------|----------------|----|------|-----|------|------|-----|------------|
| d <sub>1</sub>  | I    | d <sub>2</sub> | d <sub>3</sub> | d4 | h    | k   | min. | max. |     |            |
|                 | [mm] |                |                |    |      |     | [°C] |      | [g] |            |
| Stainless steel |      |                |                |    |      |     |      |      |     |            |
| M6              | 30   | 12             | 14             | 24 | 16.5 | 9.5 | -30  | 80   | 10  | 24830.0257 |