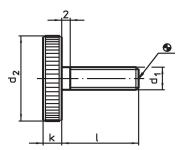

# Drawing

# **Order information**

| Dimensions     |      |                |   | ×.  | Art. No.   |
|----------------|------|----------------|---|-----|------------|
| d <sub>1</sub> | I    | d <sub>2</sub> | k | -   |            |
|                | [mm] |                |   | [9] |            |
| Steel          |      |                |   |     |            |
| M8             | 25   | 30             | 6 | 39  | 24770.0156 |