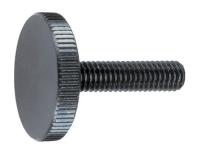

# Flat Knurled Thumb Screws • DIN 653

## **Product Description**

All knurled screws are one-piece manufactured with thread up to the head (DIN-designation A).