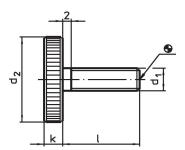

# Drawing

# **Order information**

| Dimensions     |      |                |   | <b></b> | Art. No.   |
|----------------|------|----------------|---|---------|------------|
| d <sub>1</sub> | I    | d <sub>2</sub> | k | -       |            |
|                | [mm] |                |   | [g]     |            |
| Steel          |      |                |   |         |            |
| M8             | 20   | 30             | 6 | 37      | 24770.0154 |