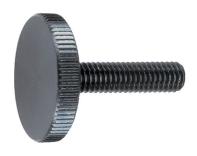

# Flat Knurled Thumb Screws • DIN 653 24770.0154

# **Product Description**

All knurled screws are one-piece manufactured with thread up to the head (DIN-designation A).