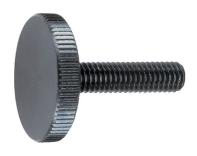

# Flat Knurled Thumb Screws • DIN 653 24770.0140

## **Product Description**

All knurled screws are one-piece manufactured with thread up to the head (DIN-designation A).