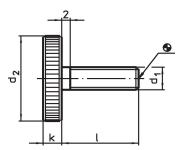

## Drawing

## **Order information**

| Dimensions     |      |                |   | <b>X</b> | Art. No.   |
|----------------|------|----------------|---|----------|------------|
| d <sub>1</sub> | I    | d <sub>2</sub> | k | -        |            |
|                | [mm] |                |   | [g]      |            |
| Steel          |      |                |   |          |            |
| M6             | 30   | 24             | 5 | 22       | 24770.0140 |