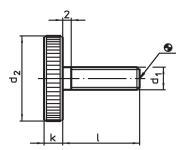

# Drawing

# **Order information**

| Dimensions     |      |                |   | <b>X</b> | Art. No.   |
|----------------|------|----------------|---|----------|------------|
| d <sub>1</sub> | I    | d <sub>2</sub> | k | -        |            |
|                | [mm] |                |   | [9]      |            |
| Steel          |      |                |   |          |            |
| M6             | 20   | 24             | 5 | 21       | 24770.0136 |