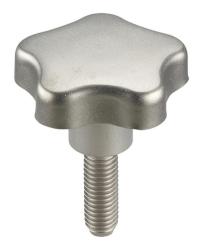

# Star Grip Screws · Stainless steel 24690.0152

## **Material**

- Handle
- Stainless steel 1.4301, dull blasted
- Screw
- Stainless steel 1.4301