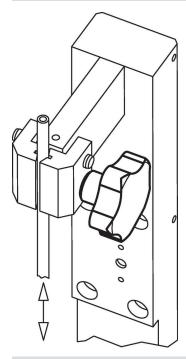

p Screws · Stainless steel 24690.0152



# **Product Description**

## **Material**

- Handle
- Stainless steel 1.4301, dull blasted
- Screw
- Stainless steel 1.4301

## More information

#### Notes

Grip: Sheet-iron drawn. Hub: Butt-welded

# Drawing



# Order information

| Dimensions     |                |    |                |    |                | Ĩ   | Art. No.   |
|----------------|----------------|----|----------------|----|----------------|-----|------------|
| d <sub>1</sub> | d <sub>2</sub> | I  | d <sub>3</sub> | h1 | h <sub>2</sub> | -   |            |
| [mm]           |                |    |                |    |                | [g] |            |
| 50             | M10            | 30 | 18             | 30 | 16.5           | 97  | 24690.0152 |

## **Application example**



## Compliance

#### **RoHS compliant**

Compliant according to Directive 2011/65/EU and Directive 2015/863.

#### Does not contain SVHC substances

No SVHC substances with more than 0.1% w/w contained - SVHC list [REACH] as of 23.01.2024.

## Does not contain Proposition 65 substances

No Proposition 65 substances included. https://www.P65Warnings.ca.gov/

#### Free from Conflict Minerals

This product does not contain any substances designated as "conflict minerals" such as tantalum, tin, gold or tungsten from the Democratic Republic of Congo or adjacent countries.