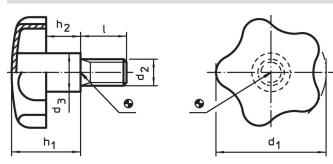

# Drawing

# Order information

| Dimensions     |                |    |                |    |                | Ĩ   | Art. No.   |
|----------------|----------------|----|----------------|----|----------------|-----|------------|
| d <sub>1</sub> | d <sub>2</sub> | I  | d <sub>3</sub> | h1 | h <sub>2</sub> | -   |            |
| [mm]           |                |    |                |    |                | [g] |            |
| 50             | M10            | 30 | 18             | 30 | 16.5           | 97  | 24690.0152 |