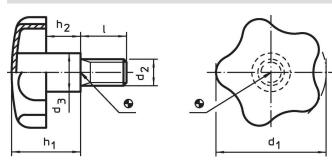

# Drawing

# Order information

| Dimensions     |                |    |                |                |                |     | Art. No.   |
|----------------|----------------|----|----------------|----------------|----------------|-----|------------|
| d <sub>1</sub> | d <sub>2</sub> | I  | d <sub>3</sub> | h <sub>1</sub> | h <sub>2</sub> | _   |            |
| [mm]           |                |    |                |                |                | [g] |            |
| 40             | M8             | 30 | 14             | 24             | 12             | 55  | 24690.0142 |