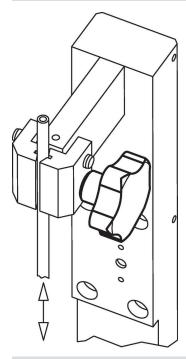

tion**

## **Material**

- Handle
- Stainless steel 1.4301, dull blasted
- Screw
- Stainless steel 1.4301

## More information

#### Notes

Grip: Sheet-iron drawn. Hub: Butt-welded

# Drawing



# Order information

| Dimensions     |                |    |                |                |                |     | Art. No.   |
|----------------|----------------|----|----------------|----------------|----------------|-----|------------|
| d <sub>1</sub> | d <sub>2</sub> | I  | d <sub>3</sub> | h <sub>1</sub> | h <sub>2</sub> | _   |            |
| [mm]           |                |    |                |                |                | [g] |            |
| 40             | M8             | 30 | 14             | 24             | 12             | 55  | 24690.0142 |

## **Application example**



## Compliance

#### **RoHS compliant**

Compliant according to Directive 2011/65/EU and Directive 2015/863.

#### Does not contain SVHC substances

No SVHC substances with more than 0.1% w/w contained - SVHC list [REACH] as of 23.01.2024.

## Does not contain Proposition 65 substances

No Proposition 65 substances included. https://www.P65Warnings.ca.gov/

#### Free from Conflict Minerals

This product does not contain any substances designated as "conflict minerals" such as tantalum, tin, gold or tungsten from the Democratic Republic of Congo or adjacent countries.