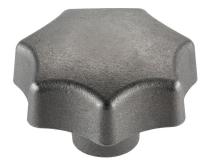

# Star Grips · DIN 6336 grey cast iron 24650.0232

#### **Product Description**

These star grips are manufactured according to DIN 6336. Sandblasted or tumbled.