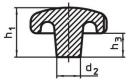

## Notes

Grips with different bores or surface treatment can be obtained on request.

Drawing

picture 1

picture 2

piciale 2

picture 5

## **Order information**

| Dimensions                                 |                |                |                |                | i i | Art. No.   |
|--------------------------------------------|----------------|----------------|----------------|----------------|-----|------------|
| d <sub>1</sub>                             | d <sub>2</sub> | d <sub>3</sub> | h <sub>2</sub> | t <sub>1</sub> | _   |            |
|                                            |                | H7             |                | min.           |     |            |
| [mm]                                       |                |                |                |                | [g] |            |
| with smooth blind hole, form C – picture 3 |                |                |                |                |     |            |
| 32                                         | 12             | 6              | 20             | 12             | 40  | 24650.0232 |