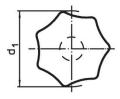

## Notes

Grips with different bores or surface treatment can be obtained on request.

Drawing

picture 1

picture 2

piciale 2

picture 5

## **Order information**

| Dimensions                                 |                |                |                |                | i i | Art. No.   |
|--------------------------------------------|----------------|----------------|----------------|----------------|-----|------------|
| d <sub>1</sub>                             | d <sub>2</sub> | d <sub>3</sub> | h <sub>2</sub> | t <sub>1</sub> | _   |            |
|                                            |                | H7             |                | min.           |     |            |
| [mm]                                       |                |                |                |                | [g] |            |
| with smooth blind hole, form C – picture 3 |                |                |                |                |     |            |
| 32                                         | 12             | 6              | 20             | 12             | 40  | 24650.0232 |