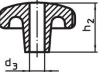

## Notes

Grips with different bores or surface treatment can be obtained on request.

Drawing

picture 1

picture 2

piciale 2

picture 5

## **Order information**

| Dimensions                                 |                |                |                |                | i i | Art. No.   |
|--------------------------------------------|----------------|----------------|----------------|----------------|-----|------------|
| d <sub>1</sub>                             | d <sub>2</sub> | d <sub>3</sub> | h <sub>2</sub> | t <sub>1</sub> | _   |            |
|                                            |                | H7             |                | min.           |     |            |
| [mm]                                       |                |                |                |                | [g] |            |
| with smooth blind hole, form C – picture 3 |                |                |                |                |     |            |
| 32                                         | 12             | 6              | 20             | 12             | 40  | 24650.0232 |