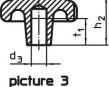

## Notes

Grips with different bores or surface treatment can be obtained on request.

Drawing

picture 1

picture 2

piciale 2

picture 5

## **Order information**

| Dimensions                                 |                |                |                |                | i i | Art. No.   |
|--------------------------------------------|----------------|----------------|----------------|----------------|-----|------------|
| d <sub>1</sub>                             | d <sub>2</sub> | d <sub>3</sub> | h <sub>2</sub> | t <sub>1</sub> | _   |            |
|                                            |                | H7             |                | min.           |     |            |
| [mm]                                       |                |                |                |                | [g] |            |
| with smooth blind hole, form C – picture 3 |                |                |                |                |     |            |
| 32                                         | 12             | 6              | 20             | 12             | 40  | 24650.0232 |