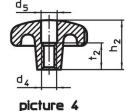

## Notes

Grips with different bores or surface treatment can be obtained on request.

Drawing

picture 1

picture 2

piciale 2

picture 5

## **Order information**

| Dimensions                                 |                |                |                |                | i i | Art. No.   |
|--------------------------------------------|----------------|----------------|----------------|----------------|-----|------------|
| d <sub>1</sub>                             | d <sub>2</sub> | d <sub>3</sub> | h <sub>2</sub> | t <sub>1</sub> | _   |            |
|                                            |                | H7             |                | min.           |     |            |
| [mm]                                       |                |                |                |                | [g] |            |
| with smooth blind hole, form C – picture 3 |                |                |                |                |     |            |
| 32                                         | 12             | 6              | 20             | 12             | 40  | 24650.0232 |