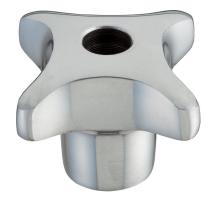

# Palm Grips • DIN 6335 light metal 24630.0780

# **Product Description**

These palm grips are manufactured according to DIN 6335.

#### Handle

Light metal Al, polished