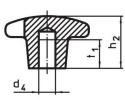

# **Drawing**

picture 2

picture 3

## **Order information**

| Dimensions                                             |                |                |                |                |                | I   | Art. No.   |
|--------------------------------------------------------|----------------|----------------|----------------|----------------|----------------|-----|------------|
| d <sub>1</sub>                                         | d <sub>2</sub> | d <sub>5</sub> | d <sub>6</sub> | h <sub>2</sub> | t <sub>2</sub> | _   |            |
| [mm]                                                   |                |                |                |                |                | [9] |            |
| with thread, drilled out, form D – picture 4, polished |                |                |                |                |                |     |            |
| 80                                                     | 25             | M16            | 17             | 50             | 20             | 129 | 24630.0780 |