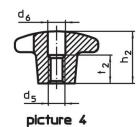

# **Drawing**

picture 2

picture 3

## **Order information**

| Dimensions                                             |                |                |                |                |                | I   | Art. No.   |
|--------------------------------------------------------|----------------|----------------|----------------|----------------|----------------|-----|------------|
| d <sub>1</sub>                                         | d <sub>2</sub> | d <sub>5</sub> | d <sub>6</sub> | h <sub>2</sub> | t <sub>2</sub> | _   |            |
| [mm]                                                   |                |                |                |                |                | [9] |            |
| with thread, drilled out, form D – picture 4, polished |                |                |                |                |                |     |            |
| 80                                                     | 25             | M16            | 17             | 50             | 20             | 129 | 24630.0780 |