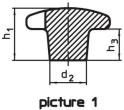

# Palm Grips • DIN 6335 light metal 24630.0780



# **Product Description**

These palm grips are manufactured according to DIN 6335.

#### Material

#### Handle

Light metal Al, polished

# **Drawing**





picture 2



picture 3







## **Order information**

| Dimensions                                             |                |                |                |                |                | I   | Art. No.   |
|--------------------------------------------------------|----------------|----------------|----------------|----------------|----------------|-----|------------|
| d <sub>1</sub>                                         | d <sub>2</sub> | d <sub>5</sub> | d <sub>6</sub> | h <sub>2</sub> | t <sub>2</sub> | _   |            |
| [mm]                                                   |                |                |                |                |                | [9] |            |
| with thread, drilled out, form D – picture 4, polished |                |