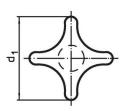

# Palm Grips • DIN 6335 light metal 24630.0780



# **Product Description**

These palm grips are manufactured according to DIN 6335.

#### Material

#### Handle

Light metal Al, polished

# **Drawing**





picture 2



picture 3







## **Order information**

| Dimensions                                             |                |                |                |                |                | I   | Art. No.   |
|--------------------------------------------------------|----------------|----------------|----------------|----------------|----------------|-----|------------|
| d <sub>1</sub>                                         | d <sub>2</sub> | d <sub>5</sub> | d <sub>6</sub> | h <sub>2</sub> | t <sub>2</sub> | _   |            |
| [mm]                                                   |                |                |                |                |                | [9] |            |
| with thread, drilled out, form D – picture 4, polished |                |                |                |