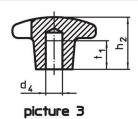

# **Drawing**

## **Order information**

| Dimensions                                             |                |                |                |                |                | -   | Art. No.   |
|--------------------------------------------------------|----------------|----------------|----------------|----------------|----------------|-----|------------|
| d <sub>1</sub>                                         | d <sub>2</sub> | d <sub>5</sub> | d <sub>6</sub> | h <sub>2</sub> | t <sub>2</sub> | _   |            |
| [mm]                                                   |                |                |                |                |                | [g] |            |
| with thread, drilled out, form D – picture 4, polished |                |                |                |                |                |     |            |
| 50                                                     | 18             | M10            | 10.5           | 32             | 16             | 44  | 24630.0750 |