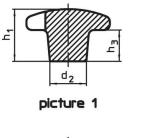

# **Drawing**

## **Order information**

| Dimensions                                             |                |                |                |                |                | -   | Art. No.   |
|--------------------------------------------------------|----------------|----------------|----------------|----------------|----------------|-----|------------|
| d <sub>1</sub>                                         | d <sub>2</sub> | d <sub>5</sub> | d <sub>6</sub> | h <sub>2</sub> | t <sub>2</sub> | _   |            |
| [mm]                                                   |                |                |                |                |                | [g] |            |
| with thread, drilled out, form D – picture 4, polished |                |                |                |                |                |     |            |
| 50                                                     | 18             | M10            | 10.5           | 32             | 16             | 44  | 24630.0750 |