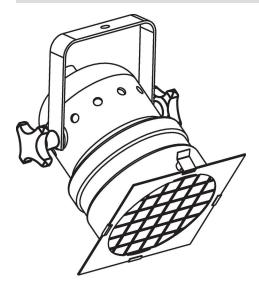

--------------|----------------|----------------|----------------|----------------|----------------|-----|------------|
| d <sub>1</sub>                                         | d <sub>2</sub> | d <sub>5</sub> | d <sub>6</sub> | h <sub>2</sub> | t <sub>2</sub> | _   |            |
| [mm]                                                   |                |                |                |                |                | [g] |            |
| with thread, drilled out, form D – picture 4, polished |                |                |                |                |                |     |            |
| 50                                                     | 18             | M10            | 10.5           | 32             | 16             | 44  | 24630.0750 |

# **Application example**





Page 1 of 2 www.halder.com Published on: 3.2.2024

# Compliance

# **RoHS** compliant

Contains lead - compliant according to exceptions 6a / 6b / 6c.

## Contains SVHC substances >0,1% w/w

Contains lead - SVHC list [REACH] as of 23.01.2024.

#### **Contains Proposition 65 substances**



Lead can cause cancer and reproductive harm from exposure https://www.P65Warnings.ca.gov/

#### **Free from Conflict Minerals**

This product does not contain any substances designated as "conflict minerals" such as tantalum, tin, gold or tungsten from the Democratic Republic of Congo or adjacent countries.



Erwin Halder KG

www.halder.com Page 2 of 2

Published on: 3.2.2024