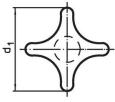

# Palm Grips • DIN 6335 light metal 24630.0750



# **Product Description**

These palm grips are manufactured according to DIN 6335.

#### Material

#### Handle

Light metal Al, polished

# **Drawing**













## **Order information**

| Dimensions                                             |                |                |                |                |                | -   | Art. No.   |
|--------------------------------------------------------|----------------|----------------|----------------|----------------|----------------|-----|------------|
| d <sub>1</sub>                                         | d <sub>2</sub> | d <sub>5</sub> | d <sub>6</sub> | h <sub>2</sub> | t <sub>2</sub> | _   |            |
| [mm]                                                   |                |                |                |                |                | [g] |            |
| with thread, drilled out, form D – picture 4, polished |                |                |                |