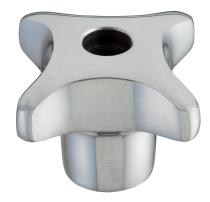

# Palm Grips • DIN 6335 light metal 24630.0750

# **Product Description**

These palm grips are manufactured according to DIN 6335.

#### Handle

Light metal Al, polished