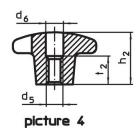

## **Order information**

| Dimensions                                             |                |                |                |                |                | -   | Art. No.   |
|--------------------------------------------------------|----------------|----------------|----------------|----------------|----------------|-----|------------|
| d <sub>1</sub>                                         | d <sub>2</sub> | d <sub>5</sub> | d <sub>6</sub> | h <sub>2</sub> | t <sub>2</sub> | _   |            |
| [mm]                                                   |                |                |                |                |                | [g] |            |
| with thread, drilled out, form D – picture 4, polished |                |                |                |                |                |     |            |
| 50                                                     | 18             | M10            | 10.5           | 32             | 16             | 44  | 24630.0750 |