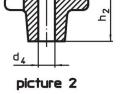

#### Handle

 Grey cast iron GG 20, plastic-coated, orange similar to RAL 2004

Drawing

picture 1

d<sub>6</sub>

ds

picture 4

picture 3

# Order information

| Dimensions             |                           |      |                |                | i i i i i i i i i i i i i i i i i i i | Art. No.   |
|------------------------|---------------------------|------|----------------|----------------|---------------------------------------|------------|
| d <sub>1</sub>         | d <sub>2</sub>            | d₄   | h <sub>2</sub> | t <sub>1</sub> | -                                     |            |
|                        |                           | H7   |                |                |                                       |            |
| [mm]                   |                           |      |                |                | [g]                                   |            |
| with smooth blind hole | e, form C – picture 3, or | ange |                |                |                                       |            |
| 50                     | 18                        | 10   | 32             | 18             | 106                                   | 24620.0550 |