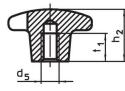

#### Handle

 Grey cast iron GG 20, plastic-coated, orange similar to RAL 2004

Drawing

picture 1

d<sub>6</sub>

ds

picture 4

picture 3

# Order information

| Dimensions             |                           |      |                |                | i i i i i i i i i i i i i i i i i i i | Art. No.   |
|------------------------|---------------------------|------|----------------|----------------|---------------------------------------|------------|
| d <sub>1</sub>         | d <sub>2</sub>            | d₄   | h <sub>2</sub> | t <sub>1</sub> | -                                     |            |
|                        |                           | H7   |                |                |                                       |            |
| [mm]                   |                           |      |                |                | [g]                                   |            |
| with smooth blind hole | e, form C – picture 3, or | ange |                |                |                                       |            |
| 50                     | 18                        | 10   | 32             | 18             | 106                                   | 24620.0550 |