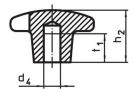

#### Handle

 Grey cast iron GG 20, plastic-coated, orange similar to RAL 2004

Drawing

picture 1

d<sub>6</sub>

ds

picture 4

picture 3

# Order information

| Dimensions             |                           |      |                |                | i i i i i i i i i i i i i i i i i i i | Art. No.   |
|------------------------|---------------------------|------|----------------|----------------|---------------------------------------|------------|
| d <sub>1</sub>         | d <sub>2</sub>            | d₄   | h <sub>2</sub> | t <sub>1</sub> | -                                     |            |
|                        |                           | H7   |                |                |                                       |            |
| [mm]                   |                           |      |                |                | [g]                                   |            |
| with smooth blind hole | e, form C – picture 3, or | ange |                |                |                                       |            |
| 50                     | 18                        | 10   | 32             | 18             | 106                                   | 24620.0550 |