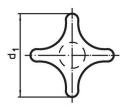

#### Handle

 Grey cast iron GG 20, plastic-coated, orange similar to RAL 2004

Drawing

picture 1

d<sub>6</sub>

ds

picture 4

picture 3

# Order information

| Dimensions             |                           |      |                |                | i i i i i i i i i i i i i i i i i i i | Art. No.   |
|------------------------|---------------------------|------|----------------|----------------|---------------------------------------|------------|
| d <sub>1</sub>         | d <sub>2</sub>            | d₄   | h <sub>2</sub> | t <sub>1</sub> | -                                     |            |
|                        |                           | H7   |                |                |                                       |            |
| [mm]                   |                           |      |                |                | [g]                                   |            |
| with smooth blind hole | e, form C – picture 3, or | ange |                |                |                                       |            |
| 50                     | 18                        | 10   | 32             | 18             | 106                                   | 24620.0550 |