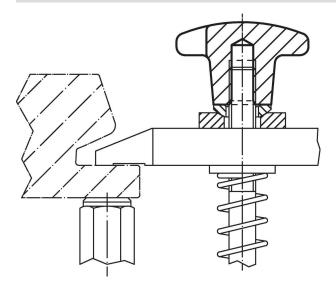

-----------|------------|
| d <sub>1</sub>         | d <sub>2</sub>            | d₄   | h <sub>2</sub> | t <sub>1</sub> | -                                     |            |
|                        |                           | H7   |                |                |                                       |            |
| [mm]                   |                           |      |                |                | [g]                                   |            |
| with smooth blind hole | e, form C – picture 3, or | ange |                |                |                                       |            |
| 50                     | 18                        | 10   | 32             | 18             | 106                                   | 24620.0550 |

## **Application example**



#### Compliance

#### **RoHS compliant**

Compliant according to Directive 2011/65/EU and Directive 2015/863.

#### Does not contain SVHC substances

No SVHC substances with more than 0.1% w/w contained - SVHC list [REACH] as of 23.01.2024.

# Does not contain Proposition 65 substances

No Proposition 65 substances included. https://www.P65Warnings.ca.gov/

#### Free from Conflict Minerals

This product does not contain any substances designated as "conflict minerals" such as tantalum, tin, gold or tungsten from the Democratic Republic of Congo or adjacent countries.