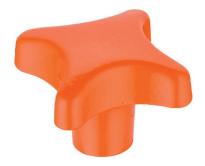

# Palm Grips • DIN 6335 grey cast iron, plastic-coated 24620.0550

#### Handle

 Grey cast iron GG 20, plastic-coated, orange similar to RAL 2004

Drawing

picture 1

d<sub>6</sub>

ds

picture 4

picture 3