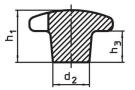

#### Handle

 Grey cast iron GG 20, plastic-coated, orange similar to RAL 2004

Drawing

picture 1

d<sub>6</sub>

ds

picture 4

picture 3

# Order information

| Dimensions             |                           |      |                |                | i i i i i i i i i i i i i i i i i i i | Art. No.   |
|------------------------|---------------------------|------|----------------|----------------|---------------------------------------|------------|
| d <sub>1</sub>         | d <sub>2</sub>            | d₄   | h <sub>2</sub> | t <sub>1</sub> | -                                     |            |
|                        |                           | H7   |                |                |                                       |            |
| [mm]                   |                           |      |                |                | [g]                                   |            |
| with smooth blind hole | e, form C – picture 3, or | ange |                |                |                                       |            |
| 50                     | 18                        | 10   | 32             | 18             | 106                                   | 24620.0550 |