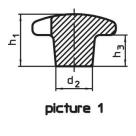

### **Drawing**

#### Order information

| Dimensions                                   |                |                |                |                |                | I   | Art. No.   |
|----------------------------------------------|----------------|----------------|----------------|----------------|----------------|-----|------------|
| d <sub>1</sub>                               | d <sub>2</sub> | d <sub>5</sub> | d <sub>6</sub> | h <sub>2</sub> | t <sub>2</sub> | _   |            |
| [mm]                                         |                |                |                |                |                | [g] |            |
| with thread, drilled out, form D – picture 4 |                |                |                |                |                |     |            |
| 50                                           | 18             | M10            | 10.5           | 32             | 16             | 97  | 24620.0350 |