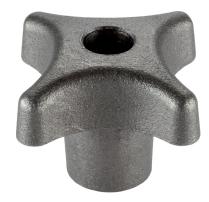

# Palm Grips ⋅ DIN 6335 grey cast iron

## **Product Description**

These palm grips are manufactured according to DIN 6335. Sandblasted or tumbled.