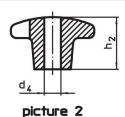

### **Drawing**

#### Order information

| Dimensions                                   |                |                |                |                |                | I   | Art. No.   |
|----------------------------------------------|----------------|----------------|----------------|----------------|----------------|-----|------------|
| d <sub>1</sub>                               | d <sub>2</sub> | d <sub>5</sub> | d <sub>6</sub> | h <sub>2</sub> | t <sub>2</sub> | _   |            |
| [mm]                                         |                |                |                |                |                | [g] |            |
| with thread, drilled out, form D – picture 4 |                |                |                |                |                |     |            |
| 50                                           | 18             | M10            | 10.5           | 32             | 16             | 97  | 24620.0350 |