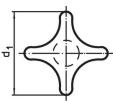

# Palm Grips ⋅ DIN 6335 grey cast iron

## 24620.0350



## **Product Description**

These palm grips are manufactured according to DIN 6335. Sandblasted or tumbled.

#### **Material**

#### Handle

· Grey cast iron GG 20, bright

#### More information

#### **Notes**

Grips with different bores or surface treatment can be obtained on request.

### **Drawing**













#### Order information

| Dimensions                                   |                |                |                |                |                | I   | Art. No.   |
|----------------------------------------------|----------------|----------------|----------------|----------------|----------------|-----|------------|
| d <sub>1</sub>                               | d <sub>2</sub> | d <sub>5</sub> | d <sub>6</sub> | h <sub>2</sub> | t <sub>2</sub> | _   |            |
| [mm]                                         |                |                |                |                |                | [g] |            |
| with thread, drilled out, form D – picture 4 |                |                |                |                |                |     |            |
| 50