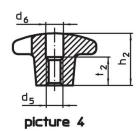

#### Order information

| Dimensions                                   |                |                |                |                |                | I   | Art. No.   |
|----------------------------------------------|----------------|----------------|----------------|----------------|----------------|-----|------------|
| d <sub>1</sub>                               | d <sub>2</sub> | d <sub>5</sub> | d <sub>6</sub> | h <sub>2</sub> | t <sub>2</sub> | _   |            |
| [mm]                                         |                |                |                |                |                | [g] |            |
| with thread, drilled out, form D – picture 4 |                |                |                |                |                |     |            |
| 50                                           | 18             | M10            | 10.5           | 32             | 16             | 97  | 24620.0350 |