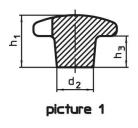

### **Drawing**

#### Order information

| Dimensions                                   |                |                |                |                |                | I   | Art. No.   |
|----------------------------------------------|----------------|----------------|----------------|----------------|----------------|-----|------------|
| d <sub>1</sub>                               | d <sub>2</sub> | d <sub>5</sub> | d <sub>6</sub> | h <sub>2</sub> | t <sub>2</sub> | _   |            |
| [mm]                                         |                |                |                |                |                | [9] |            |
| with thread, drilled out, form D – picture 4 |                |                |                |                |                |     |            |
| 40                                           | 14             | M8             | 8.4            | 25             | 13             | 188 | 24620.0340 |