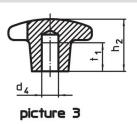

### **Drawing**

#### Order information

| Dimensions                                   |                |                |                |                |                | I   | Art. No.   |
|----------------------------------------------|----------------|----------------|----------------|----------------|----------------|-----|------------|
| d <sub>1</sub>                               | d <sub>2</sub> | d <sub>5</sub> | d <sub>6</sub> | h <sub>2</sub> | t <sub>2</sub> | _   |            |
| [mm]                                         |                |                |                |                |                | [9] |            |
| with thread, drilled out, form D – picture 4 |                |                |                |                |                |     |            |
| 40                                           | 14             | M8             | 8.4            | 25             | 13             | 188 | 24620.0340 |