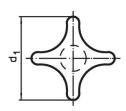

# Palm Grips • DIN 6335 grey cast iron

## 24620.0340



## **Product Description**

These palm grips are manufactured according to DIN 6335. Sandblasted or tumbled.

#### **Material**

#### Handle

· Grey cast iron GG 20, bright

#### More information

#### **Notes**

Grips with different bores or surface treatment can be obtained on request.

### **Drawing**













#### Order information

| Dimensions                                   |                |                |                |                |                | I   | Art. No.   |
|----------------------------------------------|----------------|----------------|----------------|----------------|----------------|-----|------------|
| d <sub>1</sub>                               | d <sub>2</sub> | d <sub>5</sub> | d <sub>6</sub> | h <sub>2</sub> | t <sub>2</sub> | _   |            |
| [mm]                                         |                |                |                |                |                | [9] |            |
| with thread, drilled out, form D – picture 4 |                |                |                |                |                |     |            |
| 40