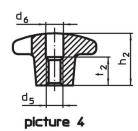

#### Order information

| Dimensions                                   |                |                |                |                |                | I   | Art. No.   |
|----------------------------------------------|----------------|----------------|----------------|----------------|----------------|-----|------------|
| d <sub>1</sub>                               | d <sub>2</sub> | d <sub>5</sub> | d <sub>6</sub> | h <sub>2</sub> | t <sub>2</sub> | _   |            |
| [mm]                                         |                |                |                |                |                | [9] |            |
| with thread, drilled out, form D – picture 4 |                |                |                |                |                |     |            |
| 40                                           | 14             | M8             | 8.4            | 25             | 13             | 188 | 24620.0340 |