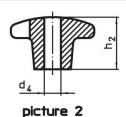

### **Drawing**

#### Order information

| Dimensions                                   |                |                |                |                |                | I   | Art. No.   |
|----------------------------------------------|----------------|----------------|----------------|----------------|----------------|-----|------------|
| d <sub>1</sub>                               | d <sub>2</sub> | d <sub>5</sub> | d <sub>6</sub> | h <sub>2</sub> | t <sub>2</sub> | _   |            |
| [mm]                                         |                |                |                |                |                | [9] |            |
| with thread, drilled out, form D – picture 4 |                |                |                |                |                |     |            |
| 40                                           | 14             | M8             | 8.4            | 25             | 13             | 188 | 24620.0340 |