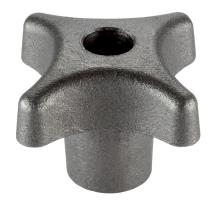

# Palm Grips • DIN 6335 grey cast iron

## **Product Description**

These palm grips are manufactured according to DIN 6335. Sandblasted or tumbled.