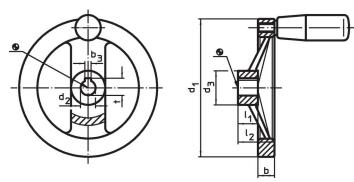

## Drawing

The orientation of the hub keyway may be different than shown in the drawing.

## **Order information**

| Dimensions       |                 |                |    |      |                   | Hub keyway, DIN 6885 sheet 1 |      | <b>I</b> | Art. No.   |
|------------------|-----------------|----------------|----|------|-------------------|------------------------------|------|----------|------------|
| d1               | <b>d₂</b><br>H7 | d <sub>3</sub> | b  | l I1 | <sub>2</sub><br>~ | b <sub>3</sub>               | t    | -        |            |
| [mm]             |                 |                |    |      |                   | [mm]                         |      | [9]      |            |
| with hub keyway, | without cylind  | rical handle   |    |      |                   |                              |      |          |            |
|                  | 12              | 31             | 15 | 18   | 33                | 4                            | 13.8 | 303      | 24610.0110 |