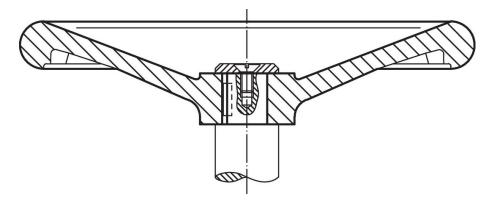

d1                                             | <b>d</b> <sub>2</sub><br>H7 | d <sub>3</sub> | I <sub>1</sub> | l <sub>2</sub> | b <sub>3</sub>               | t    | -        |            |
| [mm]                                           |                             |                |                |                | [mm]                         |      | [g]      |            |
| without steel bushing, form N, with hub keyway |                             |                |                |                |                              |      |          |            |
| 400                                            | 30                          | 65             | 63             | 38             | 8                            | 33.3 | 4771     | 24570.0360 |

### Application example



#### Compliance

#### **RoHS compliant**

Contains lead - compliant according to exceptions 6a / 6b / 6c.

Contains SVHC substances >0,1% w/w Contains lead - SVHC list [REACH] as of 23.01.2024.

#### **Contains Proposition 65 substances**

# 

Lead can cause cancer and reproductive harm from exposure https://www.P65Warnings.ca.gov/

#### Free from Conflict Minerals

This product does not contain any substances designated as "conflict minerals" such as tantalum, tin, gold or tungsten from the Democratic Republic of Congo or adjacent countries.