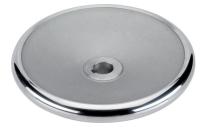

## Disc-Type Handwheels • DIN 3670 24570.0360

#### **Product Description**

There are gripping indentations on the rear sides. Hub machined; rim turned and mirror-finished on all sides, non-machined surfaces cleanly blasted.

## Material

Handwheel

Aluminium permanent-mould casting