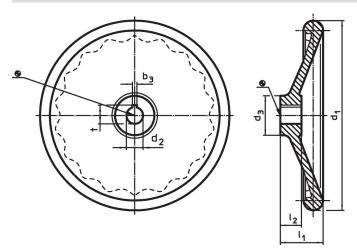

#### More information

- **Further products**
- · Shaft-End Washers

Drawing

The orientation of the hub keyway may be different than shown in the drawing.

### **Order information**

| Dimensions                                     |                             |                |                |                | Hub keyway, DIN 6885 sheet 1 |      | <b>i</b> | Art. No.   |
|------------------------------------------------|-----------------------------|----------------|----------------|----------------|------------------------------|------|----------|------------|
| d1                                             | <b>d</b> <sub>2</sub><br>H7 | d <sub>3</sub> | I <sub>1</sub> | l <sub>2</sub> | b <sub>3</sub>               | t    | -        |            |
| [mm]                                           |                             |                |                |                | [mm]                         |      | [g]      |            |
| without steel bushing, form N, with hub keyway |                             |                |                |                |                              |      |          |            |
| 400                                            | 30                          | 65             | 63             | 38             | 8                            | 33.3 | 4771     | 24570.0360 |