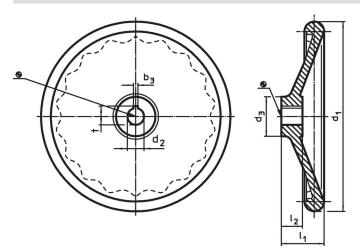

### **Order information**

| Dimensions                                     |                             |                |                     |                | Hub keyway, DIN 6885 sheet 1 |      | <b>I</b> | Art. No.   |
|------------------------------------------------|-----------------------------|----------------|---------------------|----------------|------------------------------|------|----------|------------|
| d1                                             | <b>d</b> <sub>2</sub><br>H7 | d <sub>3</sub> | Ι <sub>1</sub><br>~ | l <sub>2</sub> | b <sub>3</sub>               | t    | -        |            |
| [mm]                                           |                             |                |                     |                | [mm]                         |      | [g]      |            |
| without steel bushing, form N, with hub keyway |                             |                |                     |                |                              |      |          |            |
| 100                                            | 10                          | 28             | 33                  | 17             | 3                            | 11.4 | 244      | 24570.0305 |