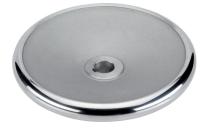

#### **Product Description**

There are gripping indentations on the rear sides. Hub machined; rim turned and mirror-finished on all sides, non-machined surfaces cleanly blasted.

## Material

Handwheel

Aluminium permanent-mould casting