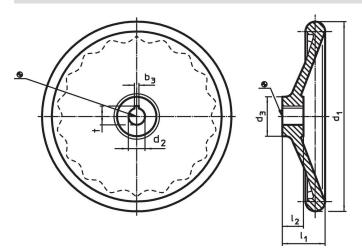

#### More information

- **Further products**
- · Shaft-End Washers

Drawing

The orientation of the hub keyway may be different than shown in the drawing.

### **Order information**

| Dimensions                                        |                             |                |                |                | T I  | Art. No.   |
|---------------------------------------------------|-----------------------------|----------------|----------------|----------------|------|------------|
| d <sub>1</sub>                                    | <b>d</b> <sub>2</sub><br>H7 | d <sub>3</sub> | I <sub>1</sub> | l <sub>2</sub> | -    |            |
| [mm]                                              |                             |                |                |                | [g]  |            |
| without steel bushing, form B, without hub keyway |                             |                |                |                |      |            |
| 315                                               | 28                          | 56             | 56             | 33             | 2695 | 24570.0151 |