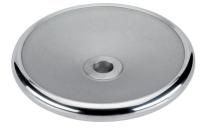

#### **Product Description**

There are gripping indentations on the rear sides. Hub machined; rim turned and mirror-finished on all sides, non-machined surfaces cleanly blasted.

# Material

Handwheel

Aluminium permanent-mould casting