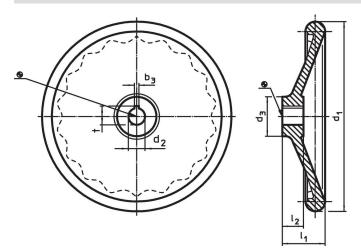

### **Order information**

| Dimensions                                        |                 |                |                |                | <b>T</b> | Art. No.   |
|---------------------------------------------------|-----------------|----------------|----------------|----------------|----------|------------|
| d <sub>1</sub>                                    | <b>d₂</b><br>H7 | d <sub>3</sub> | I <sub>1</sub> | l <sub>2</sub> | -        |            |
| [mm]                                              |                 |                |                |                | [9]      |            |
| without steel bushing, form B, without hub keyway |                 |                |                |                |          |            |
| 160                                               | 14              | 36             | 40             | 20             | 477      | 24570.0120 |