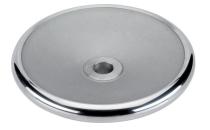

#### **Product Description**

There are gripping indentations on the rear sides. Hub machined; rim turned and mirror-finished on all sides, non-machined surfaces cleanly blasted.

## Material

Handwheel

Aluminium permanent-mould casting