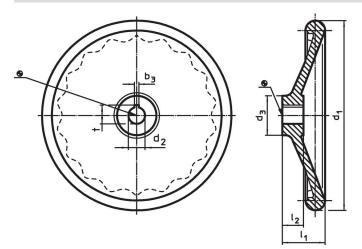

#### More information

- **Further products**
- · Shaft-End Washers

Drawing

The orientation of the hub keyway may be different than shown in the drawing.

### **Order information**

| Dimensions                                        |    |                |                |                | T I | Art. No.   |
|---------------------------------------------------|----|----------------|----------------|----------------|-----|------------|
| d <sub>1</sub>                                    | d₂ | d <sub>3</sub> | l <sub>1</sub> | l <sub>2</sub> | _   |            |
|                                                   | H7 |                |                |                |     |            |
| [mm]                                              |    |                |                |                | [g] |            |
| without steel bushing, form B, without hub keyway |    |                |                |                |     |            |
| 80                                                | 10 | 26             | 29             | 16             | 119 | 24570.0103 |