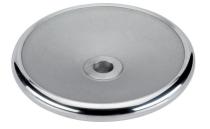

## Disc-Type Handwheels • DIN 3670 24570.0103

#### **Product Description**

There are gripping indentations on the rear sides. Hub machined; rim turned and mirror-finished on all sides, non-machined surfaces cleanly blasted.

# Material

Handwheel

· Aluminium permanent-mould casting