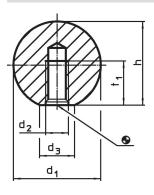

# **Drawing**

# **Order information**

| Dimensions     |                |                |   |                | I   | Art. No. |
|----------------|----------------|----------------|---|----------------|-----|----------|
| d <sub>1</sub> | d <sub>2</sub> | d <sub>3</sub> | h | t <sub>1</sub> | _   |          |
|                |                | ~              | ~ | min.           |     |          |
| [mm]           |                |                |   |                | [9] |          |
|                |                |                |   |                |     |          |
| Aluminium Al   |                |                |   |                |     |          |