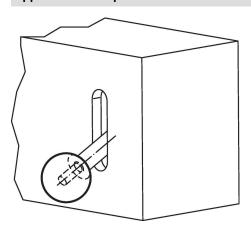

rial**

· Aluminium, polished

# More information

Supplement DIN 319 Form C about metallic

# **Drawing**



# **Order information**

| Dimensions     |                |                |   |                | I   | Art. No. |
|----------------|----------------|----------------|---|----------------|-----|----------|
| d <sub>1</sub> | d <sub>2</sub> | d <sub>3</sub> | h | t <sub>1</sub> | _   |          |
|                |                | ~              | ~ | min.           |     |          |
| [mm]           |                |                |   |                | [9] |          |
|                |                |                |   |                |     |          |
| Aluminium Al   |                |                |   |                |     |          |

# **Application example**



www.halder.com Page 1 of 2 Published on: 3.2.2024

# Compliance

# **RoHS** compliant

Compliant according to Directive 2011/65/EU and Directive 2015/863.

#### Does not contain SVHC substances

No SVHC substances with more than 0.1% w/w contained - SVHC list [REACH] as of 23.01.2024.

#### **Does not contain Proposition 65 substances**

No Proposition 65 substances included. https://www.P65Warnings.ca.gov/

#### **Free from Conflict Minerals**

This product does not contain any substances designated as "conflict minerals" such as tantalum, tin, gold or tungsten from the Democratic Republic of Congo or adjacent countries.



Erwin Halder KG

www.halder.com Page 2 of 2

Published on: 3.2.2024