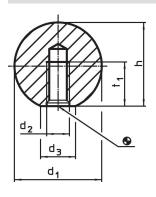

# **Drawing**

# **Order information**

| Dimensions     |                |                |   |                | ī   | Art. No. |
|----------------|----------------|----------------|---|----------------|-----|----------|
| d <sub>1</sub> | d <sub>2</sub> | d <sub>3</sub> | h | t <sub>1</sub> | _   |          |
|                |                | ~              | ~ | min.           |     |          |
|                | [mm]           |                |   |                |     |          |
|                |                | lmmi           |   |                | [9] |          |
| Aluminium Al   |                | ımmı           |   |                | [9] |          |