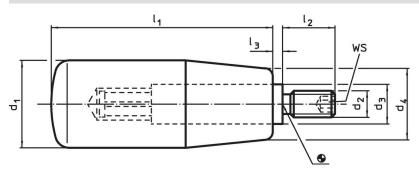

# Drawing

# Order information

| Dimensions                 |                |                |      |                |                |                | ws   | Ŀ    | Ĩ   | Art. No.   |
|----------------------------|----------------|----------------|------|----------------|----------------|----------------|------|------|-----|------------|
| d <sub>1</sub>             | d <sub>2</sub> | d <sub>3</sub> | d₄   | I <sub>1</sub> | l <sub>2</sub> | I <sub>3</sub> |      | max. |     |            |
|                            |                |                | [mm] |                |                |                | [mm] | [°C] | [9] |            |
| Thermoset, Stainless steel |                |                |      |                |                |                |      |      |     |            |
| 26                         | M10            | 13             | 21   | 80             | 16             | 2.5            | 5    | 110  | 100 | 24530.0251 |