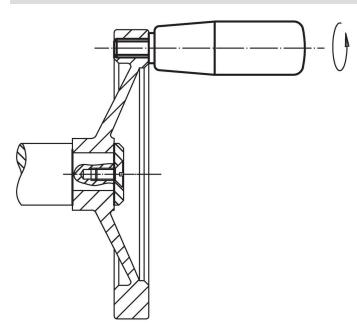

-----------------------|----------------|----------------|------|----------------|----------------|----------------|------|------|-----|------------|
| d <sub>1</sub>             | d <sub>2</sub> | d <sub>3</sub> | d₄   | I <sub>1</sub> | l <sub>2</sub> | I <sub>3</sub> |      | max. |     |            |
|                            |                |                | [mm] |                |                |                | [mm] | [°C] | [9] |            |
| Thermoset, Stainless steel |                |                |      |                |                |                |      |      |     |            |
| 26                         | M10            | 13             | 21   | 80             | 16             | 2.5            | 5    | 110  | 100 | 24530.0251 |

### Application example



#### Compliance

#### **RoHS compliant**

Compliant according to Directive 2011/65/EU and Directive 2015/863.

#### Does not contain SVHC substances

No SVHC substances with more than 0.1% w/w contained - SVHC list [REACH] as of 23.01.2024.

# Does not contain Proposition 65 substances

No Proposition 65 substances included. https://www.P65Warnings.ca.gov/

#### Free from Conflict Minerals

This product does not contain any substances designated as "conflict minerals" such as tantalum, tin, gold or tungsten from the Democratic Republic of Congo or adjacent countries.