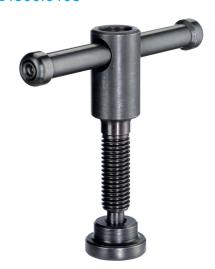

# Tommy Screws • DIN 6306 with moveable pin 24500.0108

# **Product Description**

With this version, the pin is moveable and held by the spring.