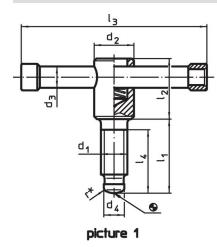

# **Drawing**

<sup>\*</sup> to ease assembly the DIN 6306 specification has been completed by r

Erwin Halder KG

### **Order information**

| Dimensions     |                                     |                |                |    |                |                |                |                |         | α    | 1   | Art. No.   |  |
|----------------|-------------------------------------|----------------|----------------|----|----------------|----------------|----------------|----------------|---------|------|-----|------------|--|
| d <sub>1</sub> | I <sub>1</sub>                      | d <sub>2</sub> | d <sub>3</sub> | d₄ | d <sub>5</sub> | l <sub>2</sub> | l <sub>3</sub> | I <sub>4</sub> | l₅<br>~ | min. |     |            |  |
| [mm]           |                                     |                |                |    |                |                |                |                |         |      | [g] |            |  |
| with thrust    | with thrust pad, form E – picture 2 |                |                |    |                |                |                |                |         |      |     |            |  |
| M8             | 40                                  | 14             | 6              | 6  | 16             | 25             | 60             | 32             | 43      | 3°   | 53  | 24500.0108 |  |