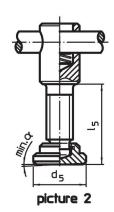

# **Drawing**

<sup>\*</sup> to ease assembly the DIN 6306 specification has been completed by r

Erwin Halder KG

### **Order information**

| Dimensions     |                                     |                |                |    |                |                |                |                |         | α    | 1   | Art. No.   |  |
|----------------|-------------------------------------|----------------|----------------|----|----------------|----------------|----------------|----------------|---------|------|-----|------------|--|
| d <sub>1</sub> | I <sub>1</sub>                      | d <sub>2</sub> | d <sub>3</sub> | d₄ | d <sub>5</sub> | l <sub>2</sub> | l <sub>3</sub> | I <sub>4</sub> | l₅<br>~ | min. |     |            |  |
| [mm]           |                                     |                |                |    |                |                |                |                |         |      | [g] |            |  |
| with thrust    | with thrust pad, form E – picture 2 |                |                |    |                |                |                |                |         |      |     |            |  |
| M8             | 40                                  | 14             | 6              | 6  | 16             | 25             | 60             | 32             | 43      | 3°   | 53  | 24500.0108 |  |