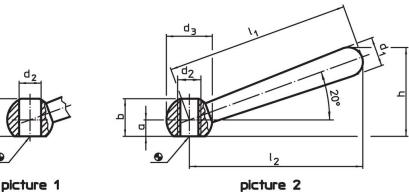

# Drawing

picture 1

# **Order information**

| Dimensions                                                     |                |     |      |                |                |                |    | <b></b> | Art. No.   |
|----------------------------------------------------------------|----------------|-----|------|----------------|----------------|----------------|----|---------|------------|
| l <sub>1</sub>                                                 | l <sub>2</sub> | а   | b    | d <sub>1</sub> | d <sub>2</sub> | d <sub>3</sub> | h  | _       |            |
|                                                                | ~              |     | ~    |                | H7             |                | ~  |         |            |
| [mm]                                                           |                |     |      |                |                |                |    | [g]     |            |
| slanted, with smooth bore, form L – picture 1, Stainless steel |                |     |      |                |                |                |    |         |            |
| 100                                                            | 95             | 7.5 | 18.5 | 16             | 12             | 25             | 47 | 140     | 24470.0210 |