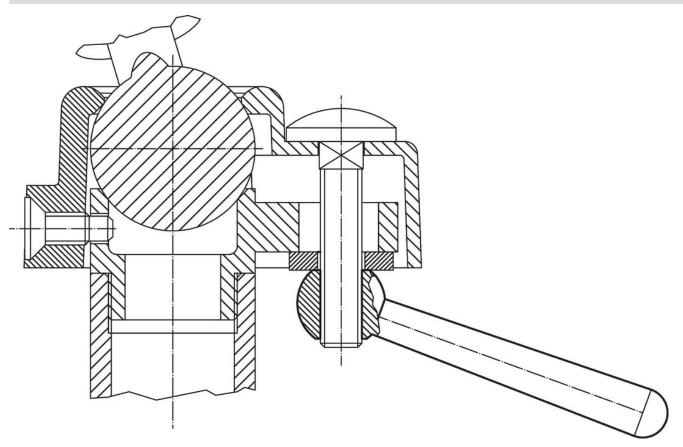

| d <sub>2</sub> | d <sub>3</sub> | h  | _       |            |
|                                                                | ~              |     | ~    |                | H7             |                | ~  |         |            |
| [mm]                                                           |                |     |      |                |                |                |    | [g]     |            |
| slanted, with smooth bore, form L – picture 1, Stainless steel |                |     |      |                |                |                |    |         |            |
| 100                                                            | 95             | 7.5 | 18.5 | 16             | 12             | 25             | 47 | 140     | 24470.0210 |

#### **Application example**



#### Compliance

#### **RoHS compliant**

Compliant according to Directive 2011/65/EU and Directive 2015/863.

#### Does not contain SVHC substances

No SVHC substances with more than 0.1% w/w contained - SVHC list [REACH] as of 23.01.2024.

#### Does not contain Proposition 65 substances

No Proposition 65 substances included. https://www.P65Warnings.ca.gov/

#### Free from Conflict Minerals

This product does not contain any substances designated as "conflict minerals" such as tantalum, tin, gold or tungsten from the Democratic Republic of Congo or adjacent countries.