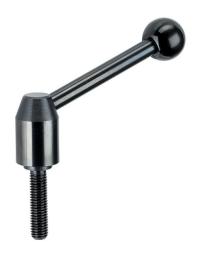

# Adjustable Tension Levers 24440.0326

## Material

Lever

Steel, blackened

# Inner parts

Steel, blackened, quality 5.8

# Screw

Steel, blackened, quality 5.8

## Ball knob

• Thermosetting plastic PF 31, black, DIN 319