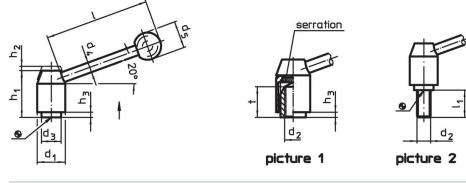

#### Notes

The threaded portion can be exchanged.

Drawing

# **Order information**

| Dimensions     |                               |                |                |                |    |                |                |                |     | I   | Art. No.   |  |
|----------------|-------------------------------|----------------|----------------|----------------|----|----------------|----------------|----------------|-----|-----|------------|--|
| d <sub>1</sub> | d <sub>2</sub>                | l <sub>1</sub> | d <sub>3</sub> | d <sub>4</sub> | d₅ | h <sub>1</sub> | h <sub>2</sub> | h <sub>3</sub> | I   | -   |            |  |
|                |                               |                |                |                |    |                |                |                | ~   |     |            |  |
| [mm]           |                               |                |                |                |    |                |                |                |     | [g] |            |  |
| with screw     | with screw – picture 2, Steel |                |                |                |    |                |                |                |     |     |            |  |
| 28             | M12                           | 40             | 19             | 12             | 30 | 48.5           | 4.5            | 4.5            | 110 | 298 | 24440.0326 |  |