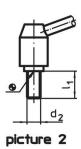

#### **Notes**

The threaded portion can be exchanged.

## **Order information**

| Dimensions                    |                 |                |       |    |                |                |                |                |        | I | Art. No. |
|-------------------------------|-----------------|----------------|-------|----|----------------|----------------|----------------|----------------|--------|---|----------|
| d <sub>1</sub>                | d <sub>2</sub>  | I <sub>1</sub> | $d_3$ | d₄ | d <sub>5</sub> | h <sub>1</sub> | h <sub>2</sub> | h <sub>3</sub> | l<br>~ |   |          |
| [mm]                          |                 |                |       |    |                |                |                |                |        |   |          |
| with screw – picture 2, Steel |                 |                |       |    |                |                |                |                |        |   |          |
| with screw -                  | - picture 2, St | teel           |       |    |                |                |                |                |        |   |          |