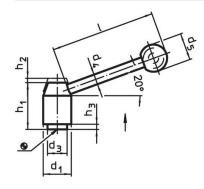

# **Drawing**

## **Order information**

| Dimensions                    |                 |                |       |    |                |                |                |                |        | I | Art. No. |
|-------------------------------|-----------------|----------------|-------|----|----------------|----------------|----------------|----------------|--------|---|----------|
| d <sub>1</sub>                | d <sub>2</sub>  | I <sub>1</sub> | $d_3$ | d₄ | d <sub>5</sub> | h <sub>1</sub> | h <sub>2</sub> | h <sub>3</sub> | l<br>~ |   |          |
| [mm]                          |                 |                |       |    |                |                |                |                |        |   |          |
| with screw – picture 2, Steel |                 |                |       |    |                |                |                |                |        |   |          |
| with screw -                  | - picture 2, St | teel           |       |    |                |                |                |                |        |   |          |