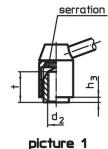

# **Operation**

By lifting the lever the serrations are disengaged. The lever can be positioned by the serrations. On releasing the lever, the serrations are automatically re-engaged.

## **Order information**

| Dimensions                    |                 |                |       |    |                |                |                |                |        | I | Art. No. |
|-------------------------------|-----------------|----------------|-------|----|----------------|----------------|----------------|----------------|--------|---|----------|
| d <sub>1</sub>                | d <sub>2</sub>  | I <sub>1</sub> | $d_3$ | d₄ | d <sub>5</sub> | h <sub>1</sub> | h <sub>2</sub> | h <sub>3</sub> | l<br>~ |   |          |
| [mm]                          |                 |                |       |    |                |                |                |                |        |   |          |
| with screw – picture 2, Steel |                 |                |       |    |                |                |                |                |        |   |          |
| with screw -                  | - picture 2, St | teel           |       |    |                |                |                |                |        |   |          |