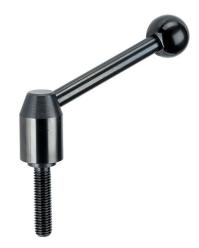

#### Lever

· Steel, blackened

## Inner parts

• Steel, blackened, quality 5.8

#### Screw

· Steel, blackened, quality 5.8

# Ball knob

• Thermosetting plastic PF 31, black, DIN 319