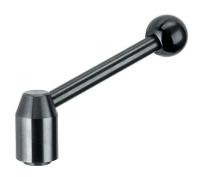

# Adjustable Tension Levers 24440.0102

#### Material

Lever

Steel, blackened

Inner parts

Steel, blackened, quality 5.8

#### Ball knob

Thermosetting plastic PF 31, black, DIN 319