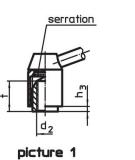

# Operation

**By lifting the lever** the serrations are disengaged. The lever can be positioned by the serrations. On releasing the lever, the serrations are automatically re-engaged.

# **Order information**

| Dimensions                            |                |                |                |    |                |                |                |       |    | Ĩ  | Art. No.   |
|---------------------------------------|----------------|----------------|----------------|----|----------------|----------------|----------------|-------|----|----|------------|
| d <sub>1</sub>                        | d <sub>2</sub> | d <sub>3</sub> | d <sub>4</sub> | d₅ | h <sub>1</sub> | h <sub>2</sub> | h <sub>3</sub> | <br>~ | t  |    |            |
| [mm]                                  |                |                |                |    |                |                |                |       |    |    |            |
| with female thread – picture 1, Steel |                |                |                |    |                |                |                |       |    |    |            |
| 21                                    | M8             | 13.5           | 8              | 20 | 33.5           | 4              | 1              | 70    | 11 | 89 | 24440.0102 |