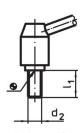

# **Order information**

| Dimensions                            |                |                |                |    |                |                |                |       |    | Ĩ  | Art. No.   |
|---------------------------------------|----------------|----------------|----------------|----|----------------|----------------|----------------|-------|----|----|------------|
| d <sub>1</sub>                        | d <sub>2</sub> | d <sub>3</sub> | d <sub>4</sub> | d₅ | h <sub>1</sub> | h <sub>2</sub> | h <sub>3</sub> | <br>~ | t  |    |            |
| [mm]                                  |                |                |                |    |                |                |                |       |    |    |            |
| with female thread – picture 1, Steel |                |                |                |    |                |                |                |       |    |    |            |
| 21                                    | M8             | 13.5           | 8              | 20 | 33.5           | 4              | 1              | 70    | 11 | 89 | 24440.0102 |