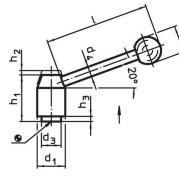

## Drawing

picture 2

# **Order information**

| Dimensions                            |                |                |                |    |                |                |                |       |    | Ĩ  | Art. No.   |
|---------------------------------------|----------------|----------------|----------------|----|----------------|----------------|----------------|-------|----|----|------------|
| d <sub>1</sub>                        | d <sub>2</sub> | d <sub>3</sub> | d <sub>4</sub> | d₅ | h <sub>1</sub> | h <sub>2</sub> | h <sub>3</sub> | <br>~ | t  |    |            |
| [mm]                                  |                |                |                |    |                |                |                |       |    |    |            |
| with female thread – picture 1, Steel |                |                |                |    |                |                |                |       |    |    |            |
| 21                                    | M8             | 13.5           | 8              | 20 | 33.5           | 4              | 1              | 70    | 11 | 89 | 24440.0102 |