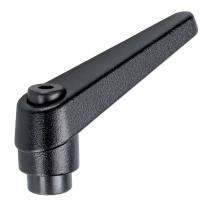

# Adjustable Clamping Levers • with female thread 24400.0524

### **Product Description**

Adjustable clamping levers find versatile applications when the area of use is confined or a specific lever position is required.

#### Lever

 Zinc die-cast, plastic coated, black, similar to RAL 9005, matt structure