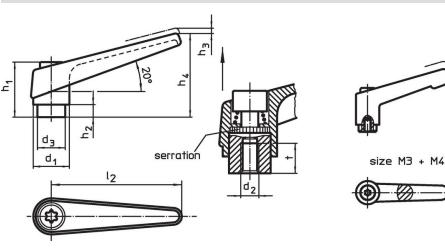

# Adjustable Clamping Levers • with female thread 24400.0524



### **Product Description**

Adjustable clamping levers find versatile applications when the area of use is confined or a specific lever position is required.

#### **Material**

#### Lever

 Zinc die-cast, plastic coated, black, similar to RAL 9005, matt structure

#### Threaded part

• Steel, blackened, quality 5

# Inner parts

· Steel, blackened, quality 5.8

#### Operation

**By lifting the lever** the serrations are disengaged. The lever can be positioned by the serrations. On releasing the lever, the serrations are automatically re-engaged.

#### More information

#### Notes

The threaded portion can be exchanged.





#### **Order information**

| Dimensions     |                |                |                |                |                |                |                |   |     | Art. No. |
|----------------|----------------|----------------|----------------|----------------|----------------|----------------|----------------|---|-----|----------|
| d <sub>1</sub> | d <sub>2</sub> | d <sub>3</sub> | h <sub>1</sub> | h <sub>2</sub> | h <sub>3</sub> | h <sub>4</sub> | l <sub>2</sub> | t | _   |          |
|                |                |                |                |                |                |                |                | ≥ |     |          |
|                | [mm]           |                |                |                |                |                |