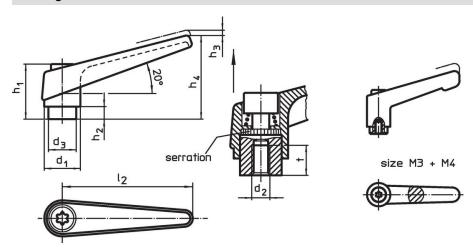

#### **Order information**

| Dimensions     |                |                |                |                |                |                |                |        | I   | Art. No.   |
|----------------|----------------|----------------|----------------|----------------|----------------|----------------|----------------|--------|-----|------------|
| d <sub>1</sub> | d <sub>2</sub> | d <sub>3</sub> | h <sub>1</sub> | h <sub>2</sub> | h <sub>3</sub> | h <sub>4</sub> | l <sub>2</sub> | t<br>≥ | _   |            |
| [mm]           |                |                |                |                |                |                |                |        | [g] |            |
| black          |                |                |                |                |                |                |                |        |     |            |
| 25             | M10            | 19             | 43             | 11             | 4              | 63             | 89             | 17     | 176 | 24400.0514 |