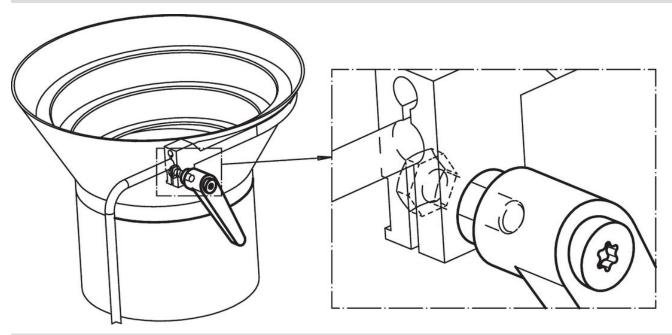

------|----------------|--------|-----|------------|
| d <sub>1</sub> | d <sub>2</sub> | d <sub>3</sub> | h <sub>1</sub> | h <sub>2</sub> | h <sub>3</sub> | h <sub>4</sub> | l <sub>2</sub> | t<br>≥ | _   |            |
| [mm]           |                |                |                |                |                |                |                |        | [g] |            |
| black          |                |                |                |                |                |                |                |        |     |            |
| 25             | M10            | 19             | 43             | 11             | 4              | 63             | 89             | 17     | 176 | 24400.0514 |



www.halder.com Page 1 of 2

Published on: 3.2.2024

## **Application example**



## Compliance

#### **RoHS** compliant

Contains lead - compliant according to exceptions 6a / 6b / 6c.

## Contains SVHC substances >0,1% w/w

Contains lead - SVHC list [REACH] as of 23.01.2024.

#### **Contains Proposition 65 substances**



Lead can cause cancer and reproductive harm from exposure https://www.P65Warnings.ca.gov/

Erwin Halder KG

## **Free from Conflict Minerals**

This product does not contain any substances designated as "conflict minerals" such as tantalum, tin, gold or tungsten from the Democratic Republic of Congo or adjacent countries.



www.halder.com Page 2 of 2
Published on: 3.2.2024