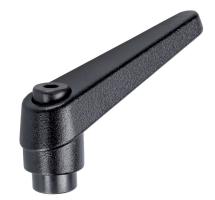

### **Product Description**

Adjustable clamping levers find versatile applications when the area of use is confined or a specific lever position is required.

#### Lever

 Zinc die-cast, plastic coated, black, similar to RAL 9005, matt structure

#### **Operation**

By lifting the lever the serrations are disengaged. The lever can be positioned by the serrations. On releasing the lever, the serrations are automatically re-engaged.