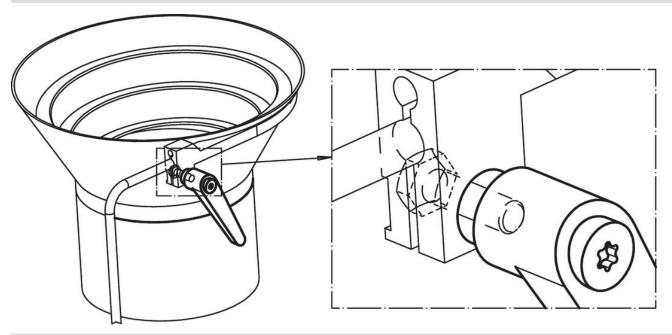

-------|----------------|--------|-----|------------|
| d <sub>1</sub> | d <sub>2</sub> | d <sub>3</sub> | h <sub>1</sub> | h <sub>2</sub> | h <sub>3</sub> | h <sub>4</sub> | l <sub>2</sub> | t<br>≥ | _   |            |
| [mm]           |                |                |                |                |                |                |                |        | [g] |            |
| black          |                |                |                |                |                |                |                |        |     |            |
| 22             | М8             | 16             | 36             | 8              | 3.5            | 52             | 74             | 14     | 112 | 24400.0414 |



www.halder.com Page 1 of 2
Published on: 3.2.2024

## **Application example**



## Compliance

#### **RoHS** compliant

Contains lead - compliant according to exceptions 6a / 6b / 6c.

## Contains SVHC substances >0,1% w/w

Contains lead - SVHC list [REACH] as of 23.01.2024.

#### **Contains Proposition 65 substances**



Lead can cause cancer and reproductive harm from exposure https://www.P65Warnings.ca.gov/

Erwin Halder KG

## **Free from Conflict Minerals**

This product does not contain any substances designated as "conflict minerals" such as tantalum, tin, gold or tungsten from the Democratic Republic of Congo or adjacent countries.



www.halder.com Page 2 of 2
Published on: 3.2.2024