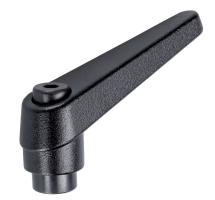

#### **Product Description**

Adjustable clamping levers find versatile applications when the area of use is confined or a specific lever position is required.

#### Lever

 Zinc die-cast, plastic coated, black, similar to RAL 9005, matt structure

#### Operation

By lifting the lever the serrations are disengaged. The lever can be positioned by the serrations. On releasing the lever, the serrations are automatically re-engaged.