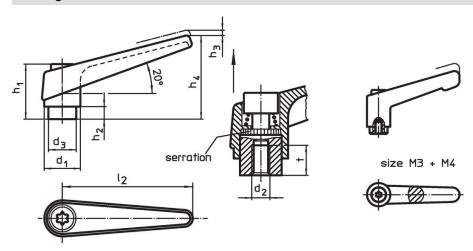

#### **Drawing**

Erwin Halder KG

## Order information

| Dimensions     |                |                |                |                |                |                |                |        | I I | Art. No.   |
|----------------|----------------|----------------|----------------|----------------|----------------|----------------|----------------|--------|-----|------------|
| d <sub>1</sub> | d <sub>2</sub> | d <sub>3</sub> | h <sub>1</sub> | h <sub>2</sub> | h <sub>3</sub> | h <sub>4</sub> | l <sub>2</sub> | t<br>≥ | _   |            |
| [mm]           |                |                |                |                |                |                |                |        | [g] |            |
| black          |                |                |                |                |                |                |                |        |     |            |
| 22             | М8             | 16             | 36             | 8              | 3.5            | 52             | 74             | 14     | 112 | 24400.0414 |