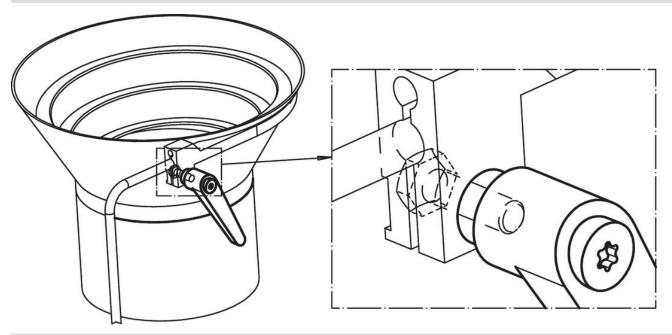

----------|----------------|----------------|----|-----|------------|
| d <sub>1</sub> | d <sub>2</sub> | d <sub>3</sub> | h <sub>1</sub> | h <sub>2</sub> | h <sub>3</sub> | h <sub>4</sub> | l <sub>2</sub> | t  | _   |            |
|                | [mm]           |                |                |                |                |                |                |    | [g] |            |
| orange         |                |                |                |                |                |                |                |    |     |            |
| 18             | M8             | 13.5           | 31             | 6.5            | 3              | 45             | 62             | 10 | 71  | 24400.0321 |



www.halder.com Page 1 of 2

Published on: 3.2.2024

# **Application example**



# Compliance

### **RoHS** compliant

Contains lead - compliant according to exceptions 6a / 6b / 6c.

# Contains SVHC substances >0,1% w/w

Contains lead - SVHC list [REACH] as of 23.01.2024.

### **Contains Proposition 65 substances**



Lead can cause cancer and reproductive harm from exposure https://www.P65Warnings.ca.gov/

Erwin Halder KG

# **Free from Conflict Minerals**

This product does not contain any substances designated as "conflict minerals" such as tantalum, tin, gold or tungsten from the Democratic Republic of Congo or adjacent countries.



www.halder.com Page 2 of 2
Published on: 3.2.2024