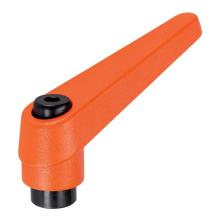

#### Lever

 Zinc die-cast, plastic coated, orange similar to RAL 2004, matt structure

#### Operation

By lifting the lever the serrations are disengaged. The lever can be positioned by the serrations. On releasing the lever, the serrations are automatically re-engaged.