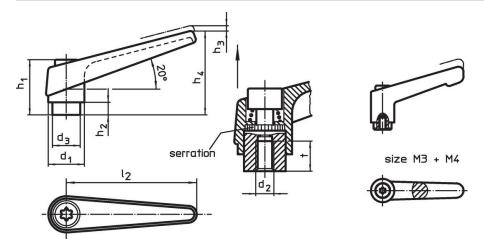

### **Drawing**

Erwin Halder KG

#### **Order information**

| Dimensions     |                |                |                |                |                |                |                |    | I   | Art. No.   |
|----------------|----------------|----------------|----------------|----------------|----------------|----------------|----------------|----|-----|------------|
| d <sub>1</sub> | d <sub>2</sub> | d <sub>3</sub> | h <sub>1</sub> | h <sub>2</sub> | h <sub>3</sub> | h <sub>4</sub> | l <sub>2</sub> | t  | _   |            |
|                | [mm]           |                |                |                |                |                |                |    | [g] |            |
| orange         |                |                |                |                |                |                |                |    |     |            |
| 18             | M8             | 13.5           | 31             | 6.5            | 3              | 45             | 62             | 10 | 71  | 24400.0321 |