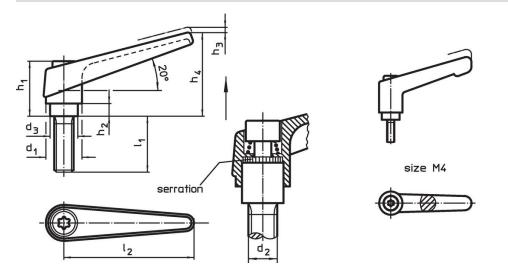

# Drawing

# Order information

| Dimensions     |                |                |                |                |                |                |                |                | Ĩ   | Art. No.   |
|----------------|----------------|----------------|----------------|----------------|----------------|----------------|----------------|----------------|-----|------------|
| d <sub>1</sub> | d <sub>2</sub> | l <sub>1</sub> | d <sub>3</sub> | h <sub>1</sub> | h <sub>2</sub> | h <sub>3</sub> | h <sub>4</sub> | l <sub>2</sub> |     |            |
|                | [mm]           |                |                |                |                |                |                |                | [g] |            |
| black          |                |                |                |                |                |                |                |                |     |            |
| 14             | M6             | 50             | 10             | 24.5           | 4              | 3              | 35             | 45             | 43  | 24400.0194 |