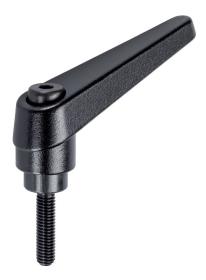

# **Product Description**

Adjustable clamping levers find versatile applications when the area of use is confined or a specific lever position is required.

#### Lever

 Zinc die-cast, plastic coated, black, similar to RAL 9005, matt structure

#### Inner parts

Steel, blackened, quality 5.8

# Screw

• Steel, blackened, quality 5.8