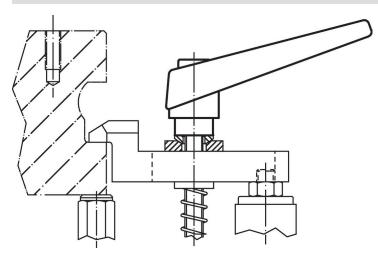

----|----------------|----------------|----------------|-----|------------|
| d <sub>1</sub> | d <sub>2</sub> | l <sub>1</sub> | d <sub>3</sub> | h <sub>1</sub> | h <sub>2</sub> | h <sub>3</sub> | h <sub>4</sub> | l <sub>2</sub> |     |            |
|                | [mm]           |                |                |                |                |                |                |                | [g] |            |
| black          |                |                |                |                |                |                |                |                |     |            |
| 14             | M6             | 50             | 10             | 24.5           | 4              | 3              | 35             | 45             | 43  | 24400.0194 |

# **Application example**



## Compliance

### **RoHS compliant**

Contains lead - compliant according to exceptions 6a / 6b / 6c.

# Contains SVHC substances >0,1% w/w Contains lead - SVHC list [REACH] as of 23.01.2024.

#### **Contains Proposition 65 substances**

# 

Lead can cause cancer and reproductive harm from exposure https://www.P65Warnings.ca.gov/

# Free from Conflict Minerals

This product does not contain any substances designated as "conflict minerals" such as tantalum, tin, gold or tungsten from the Democratic Republic of Congo or adjacent countries.