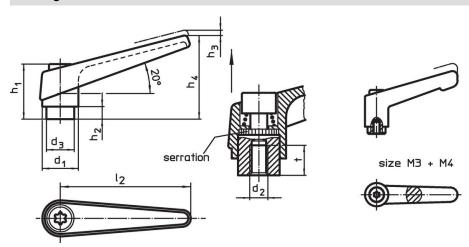

### **Drawing**

Erwin Halder KG

#### **Order information**

| Dimensions     |                |                |                |                |                |                |                |   | I | Art. No. |
|----------------|----------------|----------------|----------------|----------------|----------------|----------------|----------------|---|---|----------|
| d <sub>1</sub> | d <sub>2</sub> | d <sub>3</sub> | h <sub>1</sub> | h <sub>2</sub> | h <sub>3</sub> | h <sub>4</sub> | l <sub>2</sub> | t | _ |          |
|                |                |                |                |                |                |                |                | ≥ |   |          |
| [mm]           |                |                |                |                |                |                |                |   |   |          |
| silver         |                |                |                |                |                |                |                |   |   |          |
| Silver         |                |                |                |                |                |                |                |   |   |          |