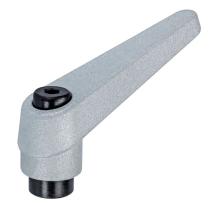

# Adjustable Clamping Levers • with female thread

24400.0123

## **Product Description**

Adjustable clamping levers find versatile applications when the area of use is confined or a specific lever position is required.

#### Lever

 Zinc die-cast, plastic coated, silver, similar to RAL 9006, matt structure