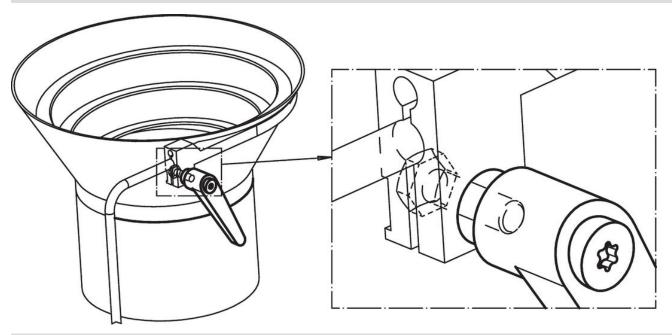

| h <sub>2</sub> | h <sub>3</sub> | h <sub>4</sub> | l <sub>2</sub> | t | _ |          |
|                |                |                |                |                |                |                |                | ≥ |   |          |
| [mm]           |                |                |                |                |                |                |                |   |   |          |
| silver         |                |                |                |                |                |                |                |   |   |          |
| Silver         |                |                |                |                |                |                |                |   |   |          |



www.halder.com Page 1 of 2

Published on: 3.2.2024

# **Application example**



# Compliance

#### **RoHS** compliant

Contains lead - compliant according to exceptions 6a / 6b / 6c.

# Contains SVHC substances >0,1% w/w

Contains lead - SVHC list [REACH] as of 23.01.2024.

#### **Contains Proposition 65 substances**



Lead can cause cancer and reproductive harm from exposure https://www.P65Warnings.ca.gov/

Erwin Halder KG

# **Free from Conflict Minerals**

This product does not contain any substances designated as "conflict minerals" such as tantalum, tin, gold or tungsten from the Democratic Republic of Congo or adjacent countries.



www.halder.com Page 2 of 2
Published on: 3.2.2024