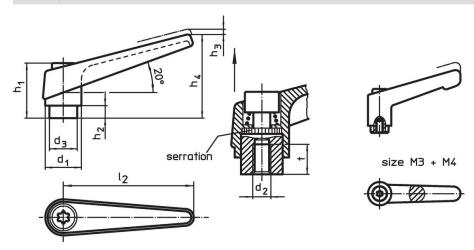

### **Drawing**

Erwin Halder KG

#### **Order information**

| Dimensions     |                |                |                |                |                |                |                |   | I   | Art. No.   |
|----------------|----------------|----------------|----------------|----------------|----------------|----------------|----------------|---|-----|------------|
| d <sub>1</sub> | d <sub>2</sub> | d <sub>3</sub> | h <sub>1</sub> | h <sub>2</sub> | h <sub>3</sub> | h <sub>4</sub> | l <sub>2</sub> | t |     |            |
|                |                |                |                |                |                |                |                | ≥ |     |            |
| [mm]           |                |                |                |                |                |                |                |   | [9] |            |
| silver         |                |                |                |                |                |                |                |   |     |            |
|                |                |                |                |                |                | 35             |                |   | 33  | 24400.0113 |