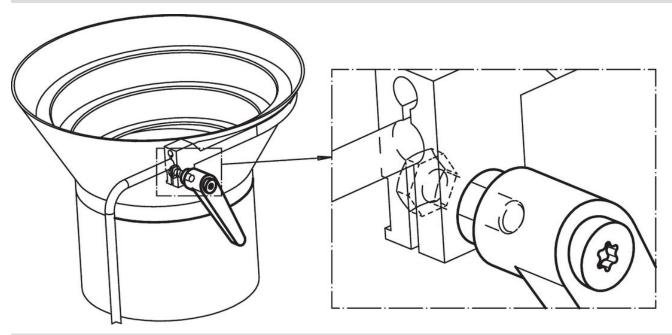

h <sub>3</sub> | h <sub>4</sub> | l <sub>2</sub> | t |     |            |
|                |                |                |                |                |                |                |                | ≥ |     |            |
| [mm]           |                |                |                |                |                |                |                |   | [9] |            |
| silver         |                |                |                |                |                |                |                |   |     |            |
|                |                |                |                |                |                | 35             |                |   | 33  | 24400.0113 |



www.halder.com Page 1 of 2

Published on: 3.2.2024

# **Application example**



# Compliance

### **RoHS** compliant

Contains lead - compliant according to exceptions 6a / 6b / 6c.

# Contains SVHC substances >0,1% w/w

Contains lead - SVHC list [REACH] as of 23.01.2024.

### **Contains Proposition 65 substances**



Lead can cause cancer and reproductive harm from exposure https://www.P65Warnings.ca.gov/

Erwin Halder KG

# **Free from Conflict Minerals**

This product does not contain any substances designated as "conflict minerals" such as tantalum, tin, gold or tungsten from the Democratic Republic of Congo or adjacent countries.



www.halder.com Page 2 of 2
Published on: 3.2.2024