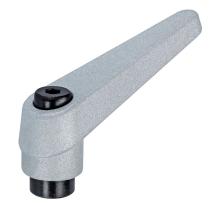

### **Product Description**

Adjustable clamping levers find versatile applications when the area of use is confined or a specific lever position is required.

#### Lever

 Zinc die-cast, plastic coated, silver, similar to RAL 9006, matt structure

#### Operation

By lifting the lever the serrations are disengaged. The lever can be positioned by the serrations. On releasing the lever, the serrations are automatically re-engaged.