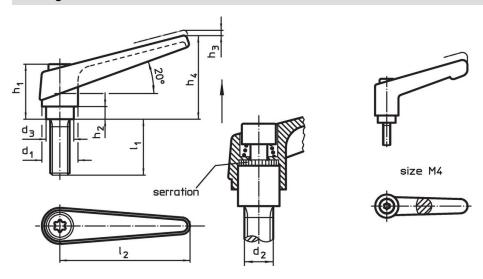

## **Drawing**

Erwin Halder KG

## **Order information**

| Dimensions     |                |                |                |                |                |                |    |                | I   | Art. No.   |
|----------------|----------------|----------------|----------------|----------------|----------------|----------------|----|----------------|-----|------------|
| d <sub>1</sub> | d <sub>2</sub> | I <sub>1</sub> | d <sub>3</sub> | h <sub>1</sub> | h <sub>2</sub> | h <sub>3</sub> | h₄ | l <sub>2</sub> | _   |            |
|                | [mm]           |                |                |                |                |                |    |                | [g] |            |
| black          |                |                |                |                |                |                |    |                |     |            |
| 14             | M5             | 25             | 10             | 24.5           | 4              | 3              | 35 | 45             | 38  | 24400.0074 |