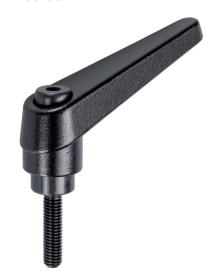

## **Product Description**

Adjustable clamping levers find versatile applications when the area of use is confined or a specific lever position is required.

#### Lever

 Zinc die-cast, plastic coated, black, similar to RAL 9005, matt structure

#### Inner parts

• Steel, blackened, quality 5.8

## Screw

• Steel, blackened, quality 5.8

#### Operation

By lifting the lever the serrations are disengaged. The lever can be positioned by the serrations. On releasing the lever, the serrations are automatically re-engaged.