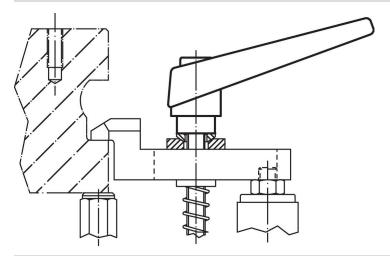

---------|----------------|----|----------------|-----|------------|
| d <sub>1</sub> | d <sub>2</sub> | I <sub>1</sub> | d <sub>3</sub> | h <sub>1</sub> | h <sub>2</sub> | h <sub>3</sub> | h₄ | l <sub>2</sub> | _   |            |
|                | [mm]           |                |                |                |                |                |    |                | [g] |            |
| black          |                |                |                |                |                |                |    |                |     |            |
| 14             | M5             | 25             | 10             | 24.5           | 4              | 3              | 35 | 45             | 38  | 24400.0074 |



www.halder.com Page 1 of 2

Published on: 3.2.2024

## **Application example**



### Compliance

#### **RoHS** compliant

Contains lead - compliant according to exceptions 6a / 6b / 6c.

## Contains SVHC substances >0,1% w/w

Contains lead - SVHC list [REACH] as of 23.01.2024.

### **Contains Proposition 65 substances**



Lead can cause cancer and reproductive harm from exposure https://www.P65Warnings.ca.gov/

## Free from Conflict Minerals

This product does not contain any substances designated as "conflict minerals" such as tantalum, tin, gold or tungsten from the Democratic Republic of Congo or adjacent countries.



Erwin Halder KG

www.halder.com Page 2 of 2 Published on: 3.2.2024