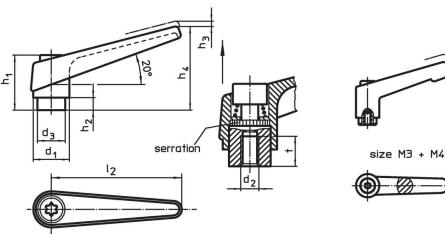

# Adjustable Clamping Levers • with female thread 24400.0038



### **Product Description**

Adjustable clamping levers find versatile applications when the area of use is confined or a specific lever position is required.

#### Material

#### Lever

 Zinc die-cast, plastic coated, black, similar to RAL 9005, matt structure

#### Threaded part

• Steel, blackened, quality 5

## Inner parts

· Steel, blackened, quality 5.8

#### Operation

**By lifting the lever** the serrations are disengaged. The lever can be positioned by the serrations. On releasing the lever, the serrations are automatically re-engaged.

#### More information

#### Notes

The threaded portion can be exchanged.





#### **Order information**

| Dimensions     |                |                |                |                |                |                |                |   | Ĩ   | Art. No. |
|----------------|----------------|----------------|----------------|----------------|----------------|----------------|----------------|---|-----|----------|
| d <sub>1</sub> | d <sub>2</sub> | d <sub>3</sub> | h <sub>1</sub> | h <sub>2</sub> | h <sub>3</sub> | h <sub>4</sub> | I <sub>2</sub> | t | _   |          |
|                |                |                |                |                |                |                |                | ≥ |     |          |
| [mm]           |                |                |                |                |                |                |