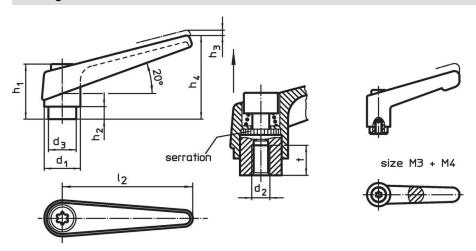

#### **Drawing**

# **Order information**

| Dimensions     |                |                |                |                |                |                |                |   | I   | Art. No.   |
|----------------|----------------|----------------|----------------|----------------|----------------|----------------|----------------|---|-----|------------|
| d <sub>1</sub> | d <sub>2</sub> | d <sub>3</sub> | h <sub>1</sub> | h <sub>2</sub> | h <sub>3</sub> | h <sub>4</sub> | l <sub>2</sub> | t |     |            |
|                |                |                |                |                |                |                |                | ≥ |     |            |
| [mm]           |                |                |                |                |                |                |                |   | [9] |            |
| black          |                |                |                |                |                |                |                |   |     |            |
| 13             | М3             | 10             | 24.5           | 4              | 3.5            | 30.5           | 30             | 7 | 26  | 24400.0034 |