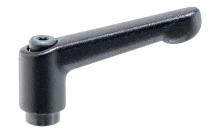

#### **Product Description**

Adjustable clamping levers find versatile applications when the area of use is confined or a specific lever position is required.

#### Lever

 Zinc die-cast, plastic coated, black, similar to RAL 9005, matt structure