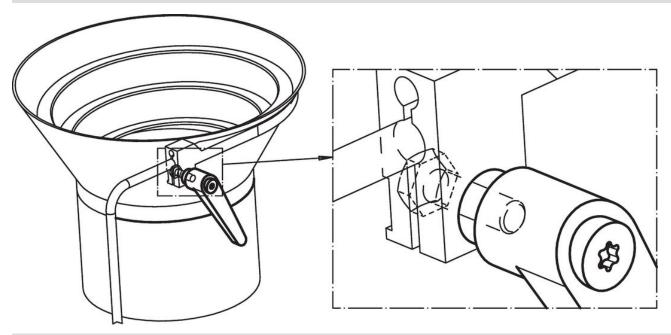

/sub> | h <sub>3</sub> | h <sub>4</sub> | l <sub>2</sub> | t |     |            |
|                |                |                |                |                |                |                |                | ≥ |     |            |
| [mm]           |                |                |                |                |                |                |                |   | [9] |            |
| black          |                |                |                |                |                |                |                |   |     |            |
| 13             | М3             | 10             | 24.5           | 4              | 3.5            | 30.5           | 30             | 7 | 26  | 24400.0034 |



Erwin Halder KG www.halder.com Page 1 of 2

# **Application example**



# Compliance

#### **RoHS** compliant

Contains lead - compliant according to exceptions 6a / 6b / 6c.

# Contains SVHC substances >0,1% w/w

Contains lead - SVHC list [REACH] as of 23.01.2024.

#### **Contains Proposition 65 substances**



Lead can cause cancer and reproductive harm from exposure https://www.P65Warnings.ca.gov/

Erwin Halder KG

# **Free from Conflict Minerals**

This product does not contain any substances designated as "conflict minerals" such as tantalum, tin, gold or tungsten from the Democratic Republic of Congo or adjacent countries.



www.halder.com Page 2 of 2

Published on: 6.4.2024