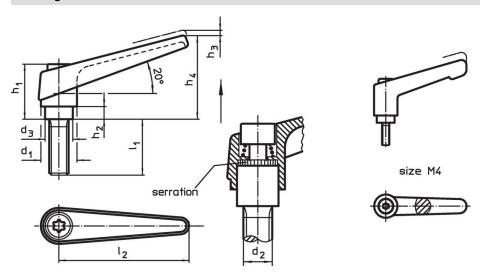

# **Drawing**

### **Order information**

|                | Dimensions     |                |                |                |                |                |                |                |     | Art. No.   |
|----------------|----------------|----------------|----------------|----------------|----------------|----------------|----------------|----------------|-----|------------|
| d <sub>1</sub> | d <sub>2</sub> | l <sub>1</sub> | d <sub>3</sub> | h <sub>1</sub> | h <sub>2</sub> | h <sub>3</sub> | h <sub>4</sub> | l <sub>2</sub> |     |            |
|                | [mm]           |                |                |                |                |                |                |                | [g] |            |
| orange         |                |                |                |                |                |                |                |                |     |            |
| 13             | M4             | 32             | 10             | 24.5           | 4              | 3.5            | 30.5           | 30             | 28  | 24400.0026 |