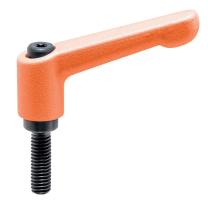

# Adjustable Clamping Levers • with screw

#### Lever

 Zinc die-cast, plastic coated, orange similar to RAL 2004, matt structure

#### Operation

By lifting the lever the serrations are disengaged. The lever can be positioned by the serrations. On releasing the lever, the serrations are automatically re-engaged.