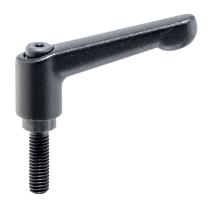

## **Product Description**

Adjustable clamping levers find versatile applications when the area of use is confined or a specific lever position is required.

### Operation

**By lifting the lever** the serrations are disengaged. The lever can be positioned by the serrations. On releasing the lever, the serrations are automatically re-engaged.

#### Notes

The screw part can be exchanged.