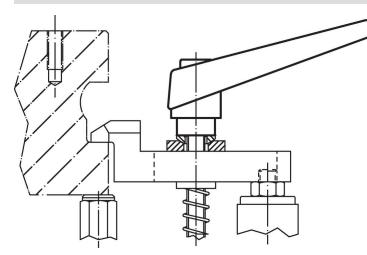

-----------|----------------|----------------|------|----------------|----------|------------|
| d <sub>1</sub> | d <sub>2</sub> | l <sub>1</sub> | d <sub>3</sub> | h <sub>1</sub> | h <sub>2</sub> | h <sub>3</sub> | h₄   | I <sub>2</sub> | -        |            |
|                | [mm]           |                |                |                |                |                |      |                | [g]      |            |
| black          |                |                |                |                |                |                |      |                |          |            |
| 13             | M4             | 20             | 10             | 24.5           | 4              | 3.5            | 30.5 | 30             | 28       | 24400.0020 |

## **Application example**



## Compliance

## **RoHS compliant**

Contains lead - compliant according to exceptions 6a / 6b / 6c.

Contains SVHC substances >0,1% w/w Contains lead - SVHC list [REACH] as of 23.01.2024.

## **Contains Proposition 65 substances**

## 

Lead can cause cancer and reproductive harm from exposure https://www.P65Warnings.ca.gov/

## Free from Conflict Minerals

This product does not contain any substances designated as "conflict minerals" such as tantalum, tin, gold or tungsten from the Democratic Republic of Congo or adjacent countries.