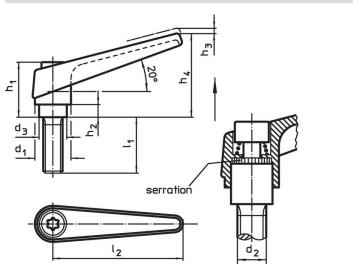

## Drawing

## **Order information**

| Dimensions     |                |                |                |                |                |                |      |                | <b>I</b> | Art. No.   |
|----------------|----------------|----------------|----------------|----------------|----------------|----------------|------|----------------|----------|------------|
| d <sub>1</sub> | d <sub>2</sub> | l <sub>1</sub> | d <sub>3</sub> | h <sub>1</sub> | h <sub>2</sub> | h <sub>3</sub> | h₄   | I <sub>2</sub> | -        |            |
|                | [mm]           |                |                |                |                |                |      |                | [g]      |            |
| black          |                |                |                |                |                |                |      |                |          |            |
| 13             | M4             | 20             | 10             | 24.5           | 4              | 3.5            | 30.5 | 30             | 28       | 24400.0020 |