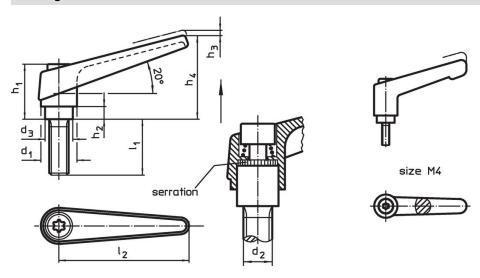

## **Drawing**

## **Order information**

|                | Dimensions     |                |                |                |                |                |                |                |     | Art. No.   |
|----------------|----------------|----------------|----------------|----------------|----------------|----------------|----------------|----------------|-----|------------|
| d <sub>1</sub> | d <sub>2</sub> | l <sub>1</sub> | d <sub>3</sub> | h <sub>1</sub> | h <sub>2</sub> | h <sub>3</sub> | h <sub>4</sub> | l <sub>2</sub> | _   |            |
|                |                |                | ·              | [mm]           | · ·            |                |                |                | [g] |            |
| orange         |                |                |                |                |                |                |                |                |     |            |
| 13             | M4             | 16             | 10             | 24.5           | 4              | 3.5            | 30.5           | 30             | 27  | 24400.0014 |