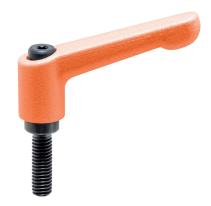

## **Product Description**

Adjustable clamping levers find versatile applications when the area of use is confined or a specific lever position is required.

#### Lever

· Zinc die-cast, plastic coated, orange similar to RAL 2004, matt structure

## Operation

By lifting the lever the serrations are disengaged. The lever can be positioned by the serrations. On releasing the lever, the serrations are automatically re-engaged.