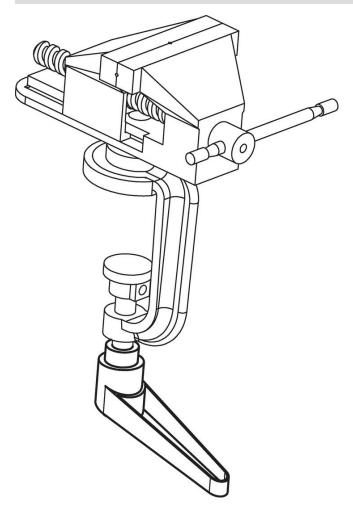

h <sub>1</sub> | h <sub>2</sub> | h <sub>3</sub> | h <sub>4</sub> | l <sub>2</sub> | t  | -   |            |
|                |                |                |                |                |                |                |                | 2  |     |            |
| [mm]           |                |                |                |                |                |                |                |    | [9] |            |
| orange         |                |                |                |                |                |                |                |    |     |            |
| 30             | M12            | 23             | 50.5           | 12             | 5              | 76             | 108            | 22 | 286 | 24390.0611 |

size M3 + M4

## **Application example**



## Compliance

# **RoHS compliant**

Contains lead - compliant according to exceptions 6a / 6b / 6c.

Contains SVHC substances >0,1% w/w Contains lead - SVHC list [REACH] as of 23.01.2024.

## **Contains Proposition 65 substances**



Lead can cause cancer and reproductive harm from exposure https://www.P65Warnings.ca.gov/

#### **Free from Conflict Minerals**

This product does not contain any substances designated as "conflict minerals" such as tantalum, tin, gold or tungsten from the Democratic Republic of Congo or adjacent countries.