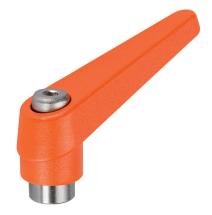

# Adjustable Clamping Levers • inner parts from stainless steel, with female thread 24390.0611

## **Product Description**

Adjustable clamping levers with rust-proof inner parts. Suitable for multiple applications, e.g. medical environments, chemical industry, and so on.

#### Lever

• Zinc die-cast, plastic coated, orange similar to RAL 2004, matt structure

#### Threaded part

Stainless steel 1.4305

### Inner parts

Stainless steel 1.4305