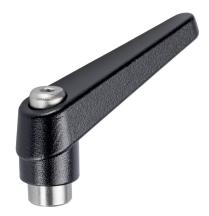

## **Product Description**

Adjustable clamping levers with rust-proof inner parts. Suitable for multiple applications, e.g. medical environments, chemical industry, and so on.

#### Lever

 Zinc die-cast, plastic coated, black, similar to RAL 9005, matt structure

## Threaded part

Stainless steel 1.4305

#### Inner parts

Stainless steel 1.4305

## Operation

**By lifting the lever** the serrations are disengaged. The lever can be positioned by the serrations. On releasing the lever, the serrations are automatically re-engaged.