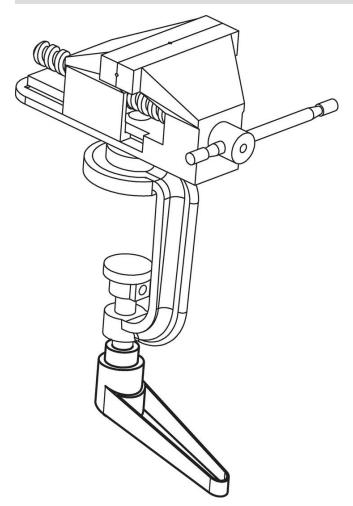

--------|----|----------------|---|----------|----------|
| d <sub>1</sub> | d <sub>2</sub> | d <sub>3</sub> | h1 | h <sub>2</sub> | h <sub>3</sub> | h4 | l <sub>2</sub> | t | -        |          |
|                |                |                |    |                |                |    |                | ≥ |          |          |
| [mm]           |                |                |    |                |                |    |                |   | [g]      |          |
| black          |                |                |    |                |                |    |                |   |          |          |
|                |                |                |    |                |                |    |                |   |          |          |

size M3 + M4

# **Application example**



# Compliance

# **RoHS compliant**

Contains lead - compliant according to exceptions 6a / 6b / 6c.

Contains SVHC substances >0,1% w/w Contains lead - SVHC list [REACH] as of 23.01.2024.

# **Contains Proposition 65 substances**



Lead can cause cancer and reproductive harm from exposure https://www.P65Warnings.ca.gov/

## **Free from Conflict Minerals**

This product does not contain any substances designated as "conflict minerals" such as tantalum, tin, gold or tungsten from the Democratic Republic of Congo or adjacent countries.