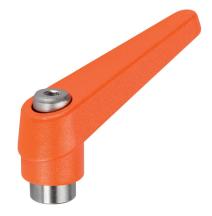

# **Product Description**

Adjustable clamping levers with rust-proof inner parts. Suitable for multiple applications, e.g. medical environments, chemical industry, and so on.

#### Lever

 Zinc die-cast, plastic coated, orange similar to RAL 2004, matt structure

#### Threaded part

• Stainless steel 1.4305

#### Inner parts

· Stainless steel 1.4305