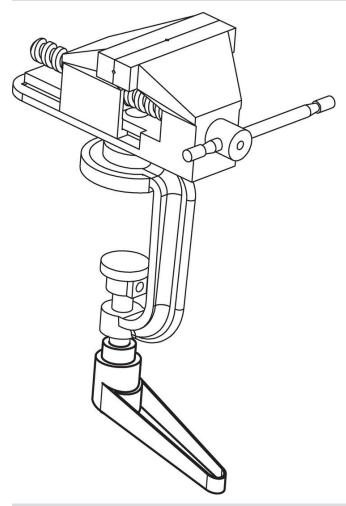

b> | h₁ | h <sub>2</sub> | h <sub>3</sub> | h <sub>4</sub> | l <sub>2</sub> | t  | _   |            |
|                |                |                |    |                |                |                |                | ≥  |     |            |
| [mm]           |                |                |    |                |                |                |                |    | [g] |            |
| orange         |                |                |    |                |                |                |                |    |     |            |
| 25             | M12            | 19             | 43 | 11             | 4              | 63             | 89             | 17 | 171 | 24390.0521 |



Erwin Halder KG www.halder.com Page 1 of 2

Published on: 6.4.2024

# **Application example**



# Compliance

# RoHS compliant

Contains lead - compliant according to exceptions 6a / 6b / 6c.

# Contains SVHC substances >0,1% w/w

Contains lead - SVHC list [REACH] as of 23.01.2024.

# **Contains Proposition 65 substances**



Lead can cause cancer and reproductive harm from exposure https://www.P65Warnings.ca.gov/

Erwin Halder KG

#### **Free from Conflict Minerals**

This product does not contain any substances designated as "conflict minerals" such as tantalum, tin, gold or tungsten from the Democratic Republic of Congo or adjacent countries.



www.halder.com Page 2 of 2

Published on: 6.4.2024