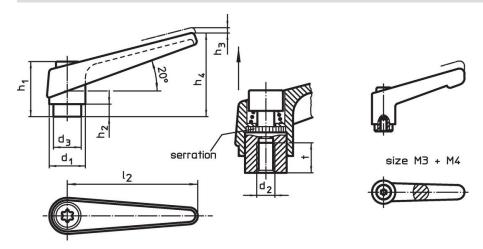

# **Drawing**

# **Order information**

| Dimensions     |                |                |    |                |                |                |                |    | I   | Art. No.   |
|----------------|----------------|----------------|----|----------------|----------------|----------------|----------------|----|-----|------------|
| d <sub>1</sub> | d <sub>2</sub> | d <sub>3</sub> | h₁ | h <sub>2</sub> | h <sub>3</sub> | h <sub>4</sub> | l <sub>2</sub> | t  | _   |            |
|                |                |                |    |                |                |                |                | ≥  |     |            |
| [mm]           |                |                |    |                |                |                |                |    | [g] |            |
| orange         |                |                |    |                |                |                |                |    |     |            |
| 25             | M12            | 19             | 43 | 11             | 4              | 63             | 89             | 17 | 171 | 24390.0521 |