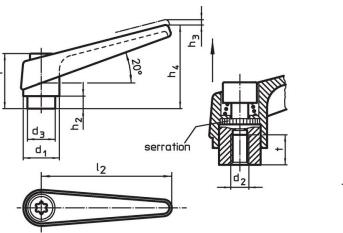

# **Order information**

| Dimensions     |                |                |    |                |                |    |                |    | Ĩ   | Art. No.   |
|----------------|----------------|----------------|----|----------------|----------------|----|----------------|----|-----|------------|
| d <sub>1</sub> | d <sub>2</sub> | d <sub>3</sub> | h1 | h <sub>2</sub> | h <sub>3</sub> | h4 | I <sub>2</sub> | t  | _   |            |
|                |                |                |    |                |                |    |                | 2  |     |            |
| [mm]           |                |                |    |                |                |    |                |    | [g] |            |
| black          |                |                |    |                |                |    |                |    |     |            |
| 25             | M10            | 19             | 43 | 11             | 4              | 63 | 89             | 17 | 175 | 24390.0514 |