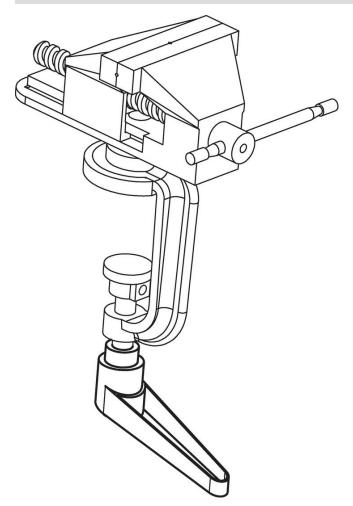

---------------|----------------|----|----------------|----|-----|------------|
| d <sub>1</sub> | d <sub>2</sub> | d <sub>3</sub> | h1 | h <sub>2</sub> | h <sub>3</sub> | h4 | I <sub>2</sub> | t  | _   |            |
|                |                |                |    |                |                |    |                | 2  |     |            |
| [mm]           |                |                |    |                |                |    |                |    | [g] |            |
| black          |                |                |    |                |                |    |                |    |     |            |
| 25             | M10            | 19             | 43 | 11             | 4              | 63 | 89             | 17 | 175 | 24390.0514 |

### **Application example**



## Compliance

# **RoHS compliant**

Contains lead - compliant according to exceptions 6a / 6b / 6c.

Contains SVHC substances >0,1% w/w Contains lead - SVHC list [REACH] as of 23.01.2024.

#### **Contains Proposition 65 substances**



Lead can cause cancer and reproductive harm from exposure https://www.P65Warnings.ca.gov/

#### **Free from Conflict Minerals**

This product does not contain any substances designated as "conflict minerals" such as tantalum, tin, gold or tungsten from the Democratic Republic of Congo or adjacent countries.