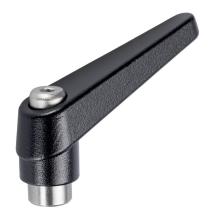

# Adjustable Clamping Levers • inner parts from stainless steel, with female thread 24390.0514

#### **Product Description**

Adjustable clamping levers with rust-proof inner parts. Suitable for multiple applications, e.g. medical environments, chemical industry, and so on.

#### Lever

 Zinc die-cast, plastic coated, black, similar to RAL 9005, matt structure

#### Threaded part

Stainless steel 1.4305

#### Inner parts

Stainless steel 1.4305