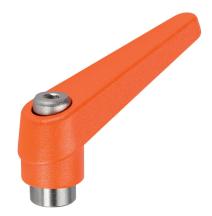

## **Product Description**

Adjustable clamping levers with rust-proof inner parts. Suitable for multiple applications, e.g. medical environments, chemical industry, and so on.

#### Lever

· Zinc die-cast, plastic coated, orange similar to RAL 2004, matt structure

#### Threaded part

Stainless steel 1.4305

### Inner parts

· Stainless steel 1.4305

### Operation

By lifting the lever the serrations are disengaged. The lever can be positioned by the serrations. On releasing the lever, the serrations are automatically re-engaged.