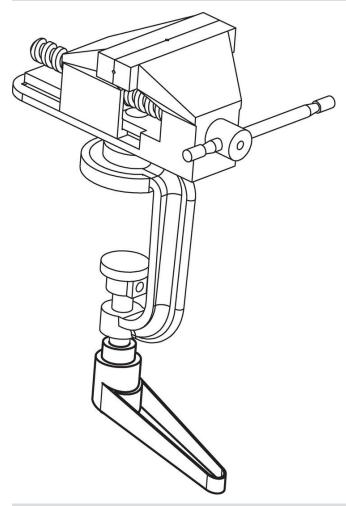

b> | h₁ | h <sub>2</sub> | h <sub>3</sub> | h <sub>4</sub> | l <sub>2</sub> | t  | _   |            |
|                |                |                |    |                |                |                |                | ≥  |     |            |
| [mm]           |                |                |    |                |                |                |                |    | [g] |            |
| orange         |                |                |    |                |                |                |                |    |     |            |
| 25             | M10            | 19             | 43 | 11             | 4              | 63             | 89             | 17 | 175 | 24390.0511 |



Erwin Halder KG www.halder.com Page 1 of 2 Published on: 6.4.2024

## **Application example**



## Compliance

# RoHS compliant

Contains lead - compliant according to exceptions 6a / 6b / 6c.

## Contains SVHC substances >0,1% w/w

Contains lead - SVHC list [REACH] as of 23.01.2024.

## **Contains Proposition 65 substances**



Lead can cause cancer and reproductive harm from exposure https://www.P65Warnings.ca.gov/

Erwin Halder KG

### **Free from Conflict Minerals**

This product does not contain any substances designated as "conflict minerals" such as tantalum, tin, gold or tungsten from the Democratic Republic of Congo or adjacent countries.



www.halder.com Page 2 of 2

Published on: 6.4.2024