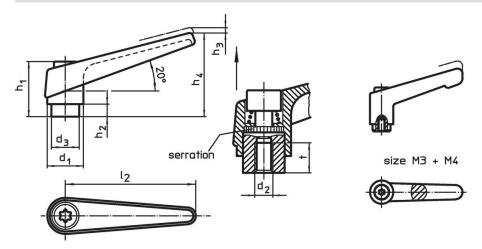

## **Drawing**

## **Order information**

| Dimensions     |                |                |    |                |                |                |                |    | 1   | Art. No.   |
|----------------|----------------|----------------|----|----------------|----------------|----------------|----------------|----|-----|------------|
| d <sub>1</sub> | d <sub>2</sub> | d <sub>3</sub> | h₁ | h <sub>2</sub> | h <sub>3</sub> | h <sub>4</sub> | l <sub>2</sub> | t  | _   |            |
|                |                |                |    |                |                |                |                | ≥  |     |            |
| [mm]           |                |                |    |                |                |                |                |    | [g] |            |
| orange         |                |                |    |                |                |                |                |    |     |            |
| 25             | M10            | 19             | 43 | 11             | 4              | 63             | 89             | 17 | 175 | 24390.0511 |