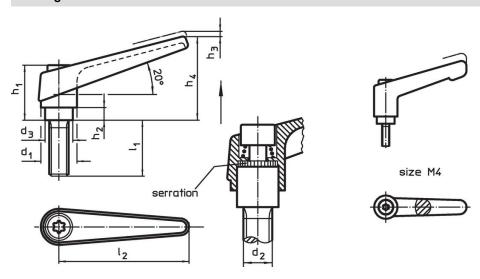

## **Drawing**

Erwin Halder KG

# **Order information**

| Dimensions     |                |                |                |                |                |                |                |                | -   | Art. No.   |
|----------------|----------------|----------------|----------------|----------------|----------------|----------------|----------------|----------------|-----|------------|
| d <sub>1</sub> | d <sub>2</sub> | l <sub>1</sub> | d <sub>3</sub> | h <sub>1</sub> | h <sub>2</sub> | h <sub>3</sub> | h <sub>4</sub> | l <sub>2</sub> | _   |            |
| [mm]           |                |                |                |                |                |                |                |                | [9] |            |
| orange         |                |                |                |                |                |                |                |                |     |            |
| 22             | M10            | 50             | 16             | 36             | 8              | 3.5            | 52             | 74             | 143 | 24390.0481 |