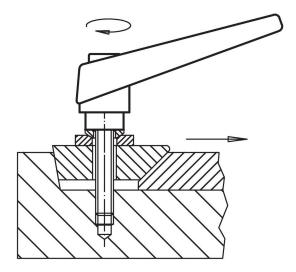

--------|----------------|-----|------------|
| d <sub>1</sub> | d <sub>2</sub> | l <sub>1</sub> | d <sub>3</sub> | h <sub>1</sub> | h <sub>2</sub> | h <sub>3</sub> | h <sub>4</sub> | l <sub>2</sub> | _   |            |
| [mm]           |                |                |                |                |                |                |                |                | [9] |            |
| orange         |                |                |                |                |                |                |                |                |     |            |
| 22             | M10            | 50             | 16             | 36             | 8              | 3.5            | 52             | 74             | 143 | 24390.0481 |



www.halder.com Page 1 of 2

# **Application example**



# Compliance

# **RoHS** compliant

Contains lead - compliant according to exceptions 6a / 6b / 6c.

## Contains SVHC substances >0,1% w/w

Contains lead - SVHC list [REACH] as of 23.01.2024.

#### **Contains Proposition 65 substances**



Lead can cause cancer and reproductive harm from exposure https://www.P65Warnings.ca.gov/

## **Free from Conflict Minerals**

This product does not contain any substances designated as "conflict minerals" such as tantalum, tin, gold or tungsten from the Democratic Republic of Congo or adjacent countries.



Erwin Halder KG

www.halder.com Page 2 of 2

Published on: 6.4.2024