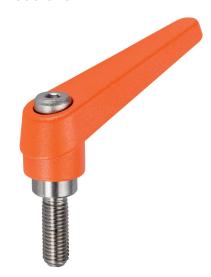

## **Product Description**

Adjustable clamping levers with rust-proof inner parts. Suitable for multiple applications, e.g. medical environments, chemical industry, and so on.

#### Lever

 Zinc die-cast, plastic coated, orange similar to RAL 2004, matt structure

#### Inner parts

• Stainless steel 1.4305

#### Screw

· Stainless steel 1.4305