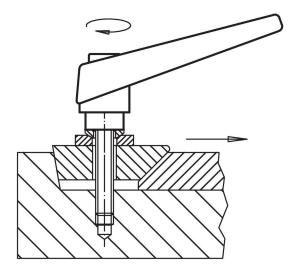

---------|-----|------------|
| d <sub>1</sub> | d <sub>2</sub> | l <sub>1</sub> | d <sub>3</sub> | h <sub>1</sub> | h <sub>2</sub> | h <sub>3</sub> | h <sub>4</sub> | l <sub>2</sub> | _   |            |
| [mm]           |                |                |                |                |                |                |                |                | [9] |            |
| black          |                |                |                |                |                |                |                |                |     |            |
| 22             | M10            | 40             | 16             | 36             | 8              | 3.5            | 52             | 74             | 138 | 24390.0474 |



Erwin Halder KG www.halder.com Page 1 of 2

# **Application example**



# Compliance

# **RoHS** compliant

Contains lead - compliant according to exceptions 6a / 6b / 6c.

## Contains SVHC substances >0,1% w/w

Contains lead - SVHC list [REACH] as of 23.01.2024.

## **Contains Proposition 65 substances**



Lead can cause cancer and reproductive harm from exposure https://www.P65Warnings.ca.gov/

## **Free from Conflict Minerals**

This product does not contain any substances designated as "conflict minerals" such as tantalum, tin, gold or tungsten from the Democratic Republic of Congo or adjacent countries.



Erwin Halder KG

www.halder.com Page 2 of 2

Published on: 6.4.2024