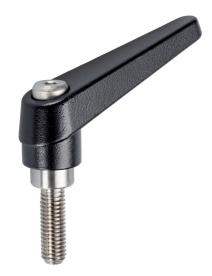

# Adjustable Clamping Levers • inner parts from stainless steel, with screw

## **Product Description**

Adjustable clamping levers with rust-proof inner parts. Suitable for multiple applications, e.g. medical environments, chemical industry, and so on.

#### Lever

· Zinc die-cast, plastic coated, black, similar to RAL 9005, matt structure

#### Inner parts

• Stainless steel 1.4305

#### Screw

· Stainless steel 1.4305