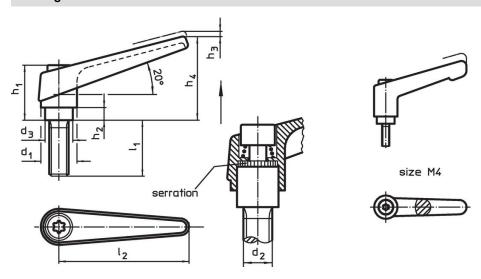

## **Drawing**

# **Order information**

| Dimensions     |                |                |                |                |                |                |                |                | I   | Art. No.   |
|----------------|----------------|----------------|----------------|----------------|----------------|----------------|----------------|----------------|-----|------------|
| d <sub>1</sub> | d <sub>2</sub> | l <sub>1</sub> | d <sub>3</sub> | h <sub>1</sub> | h <sub>2</sub> | h <sub>3</sub> | h <sub>4</sub> | l <sub>2</sub> | _   |            |
| [mm]           |                |                |                |                |                |                |                |                | [9] |            |
| black          |                |                |                |                |                |                |                |                |     |            |
| 22             | M10            | 40             | 16             | 36             | 8              | 3.5            | 52             | 74             | 138 | 24390.0474 |