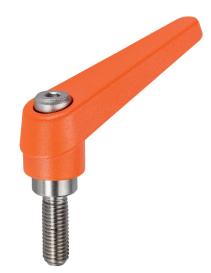

## **Product Description**

Adjustable clamping levers with rust-proof inner parts. Suitable for multiple applications, e.g. medical environments, chemical industry, and so on.

#### Lever

 Zinc die-cast, plastic coated, orange similar to RAL 2004, matt structure

### Inner parts

• Stainless steel 1.4305

### Screw

· Stainless steel 1.4305