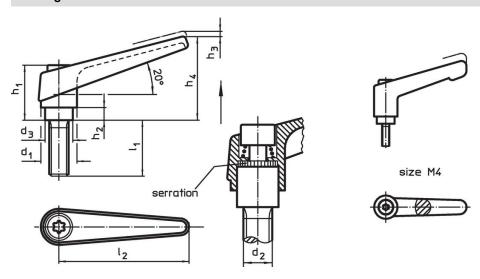

## **Drawing**

# **Order information**

| Dimensions     |                |                |                |                |                |                |    |                | -   | Art. No.   |
|----------------|----------------|----------------|----------------|----------------|----------------|----------------|----|----------------|-----|------------|
| d <sub>1</sub> | d <sub>2</sub> | l <sub>1</sub> | d <sub>3</sub> | h <sub>1</sub> | h <sub>2</sub> | h <sub>3</sub> | h₄ | l <sub>2</sub> | _   |            |
| [mm]           |                |                |                |                |                |                |    |                | [9] |            |
| orange         |                |                |                |                |                |                |    |                |     |            |
| 22             | M10            | 40             | 16             | 36             | 8              | 3.5            | 52 | 74             | 138 | 24390.0471 |

## Operation

By lifting the lever the serrations are disengaged. The lever can be positioned by the serrations. On releasing the lever, the serrations are automatically re-engaged.